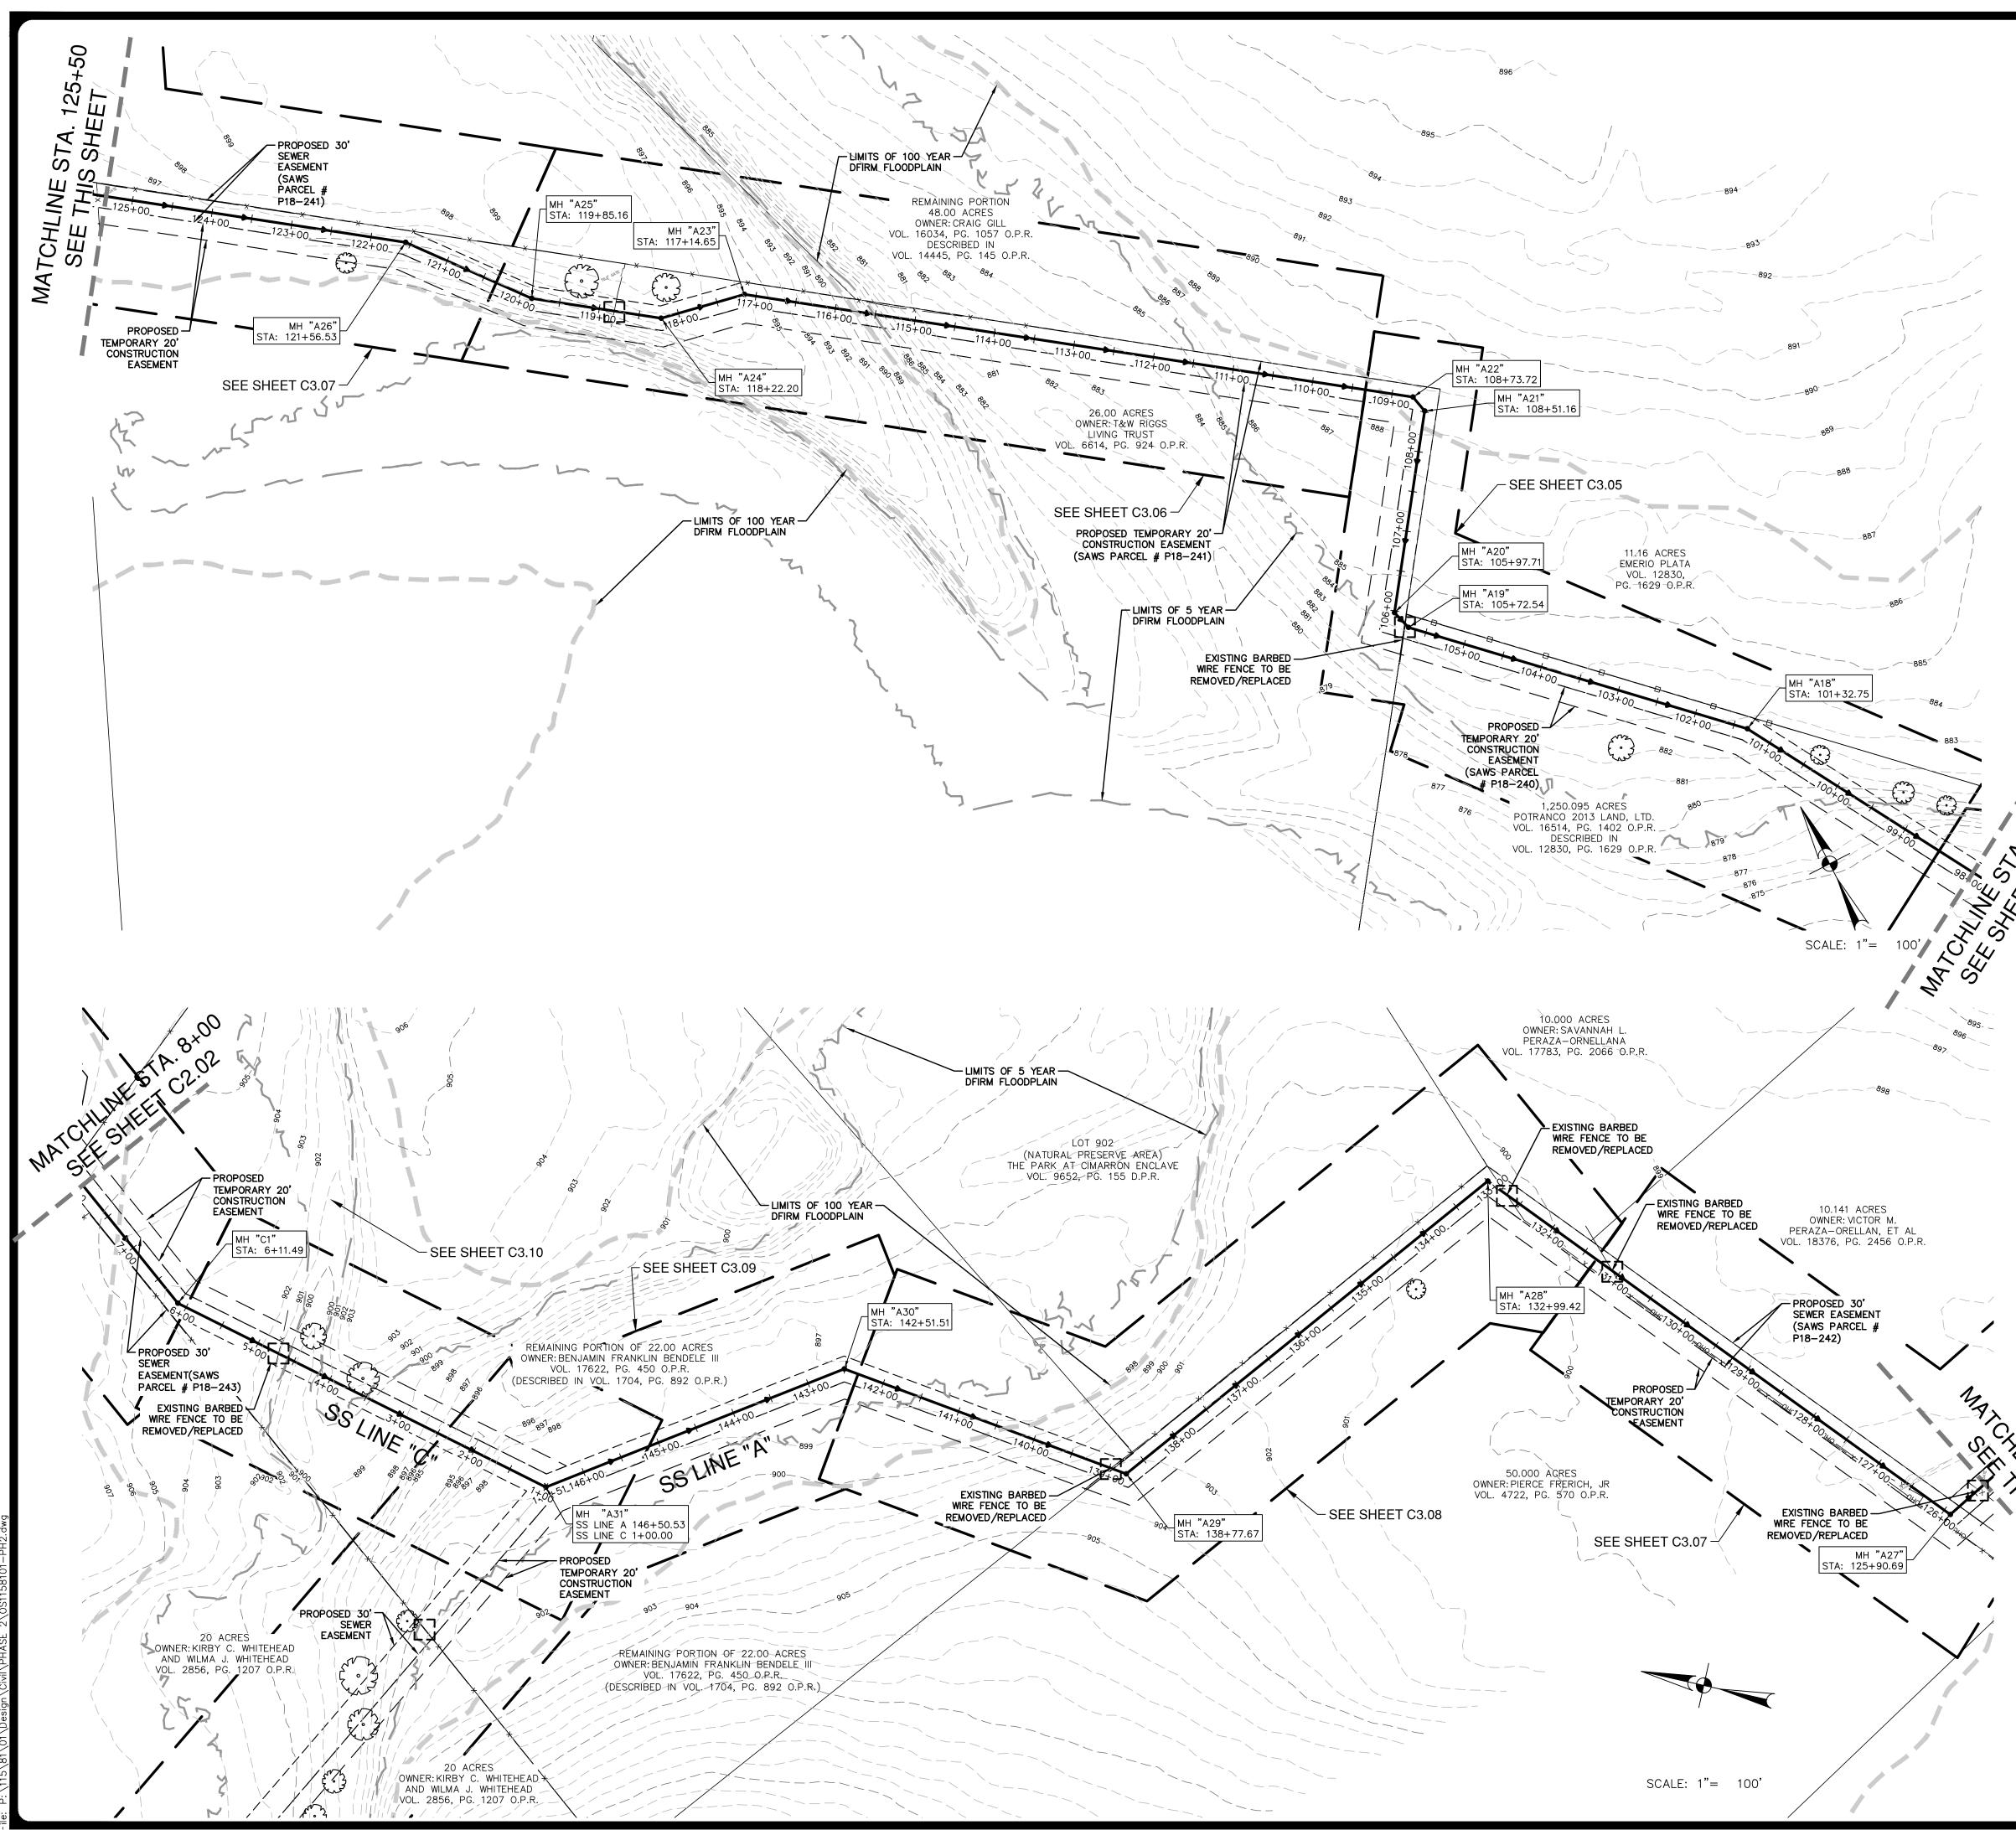

*RESPONSE: Yes, SAWS has decided to revise the bid opening date to Wednesday April 8, 2020 due to the COVID-19 situation.* 

QUESTION 11: Sheets C2.00 and C2.01 do not appear to have plotted correctly from the CAD file. Can you please reissue these two sheets?