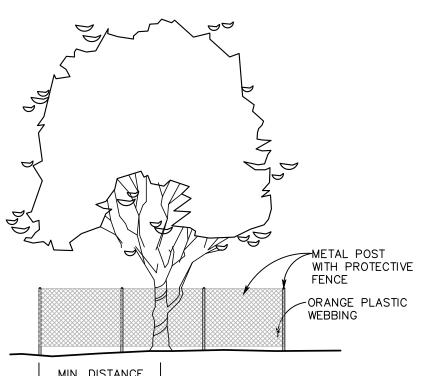

RESPONSE: The approved tree preservation plan is included with this addendum.

QUESTION 13: On plan sheet C4, the drawing labeled "Typical Tee Base Structure" shows the outlet for the neck of the tee base to be 48". The maximum neck size for a tee base structure is the size of the sewer main diameter. Therefore for this project, the maximum neck size for the tee base is 36".

# QUESTION 14: Will there be a detail released that shows the trench repair required for this project?

RESPONSE: Please refer to Sheet C4.00 Detail DD-804-02 for Trench Compaction Detail.

QUESTIONS 15: Will a detail for the fence being called out in the bid items be provided? Also, is there a detail available for the types of fence that will need to be removed and replaced?

*RESPONSE:* No detail is available for the type of fence to be replaced.