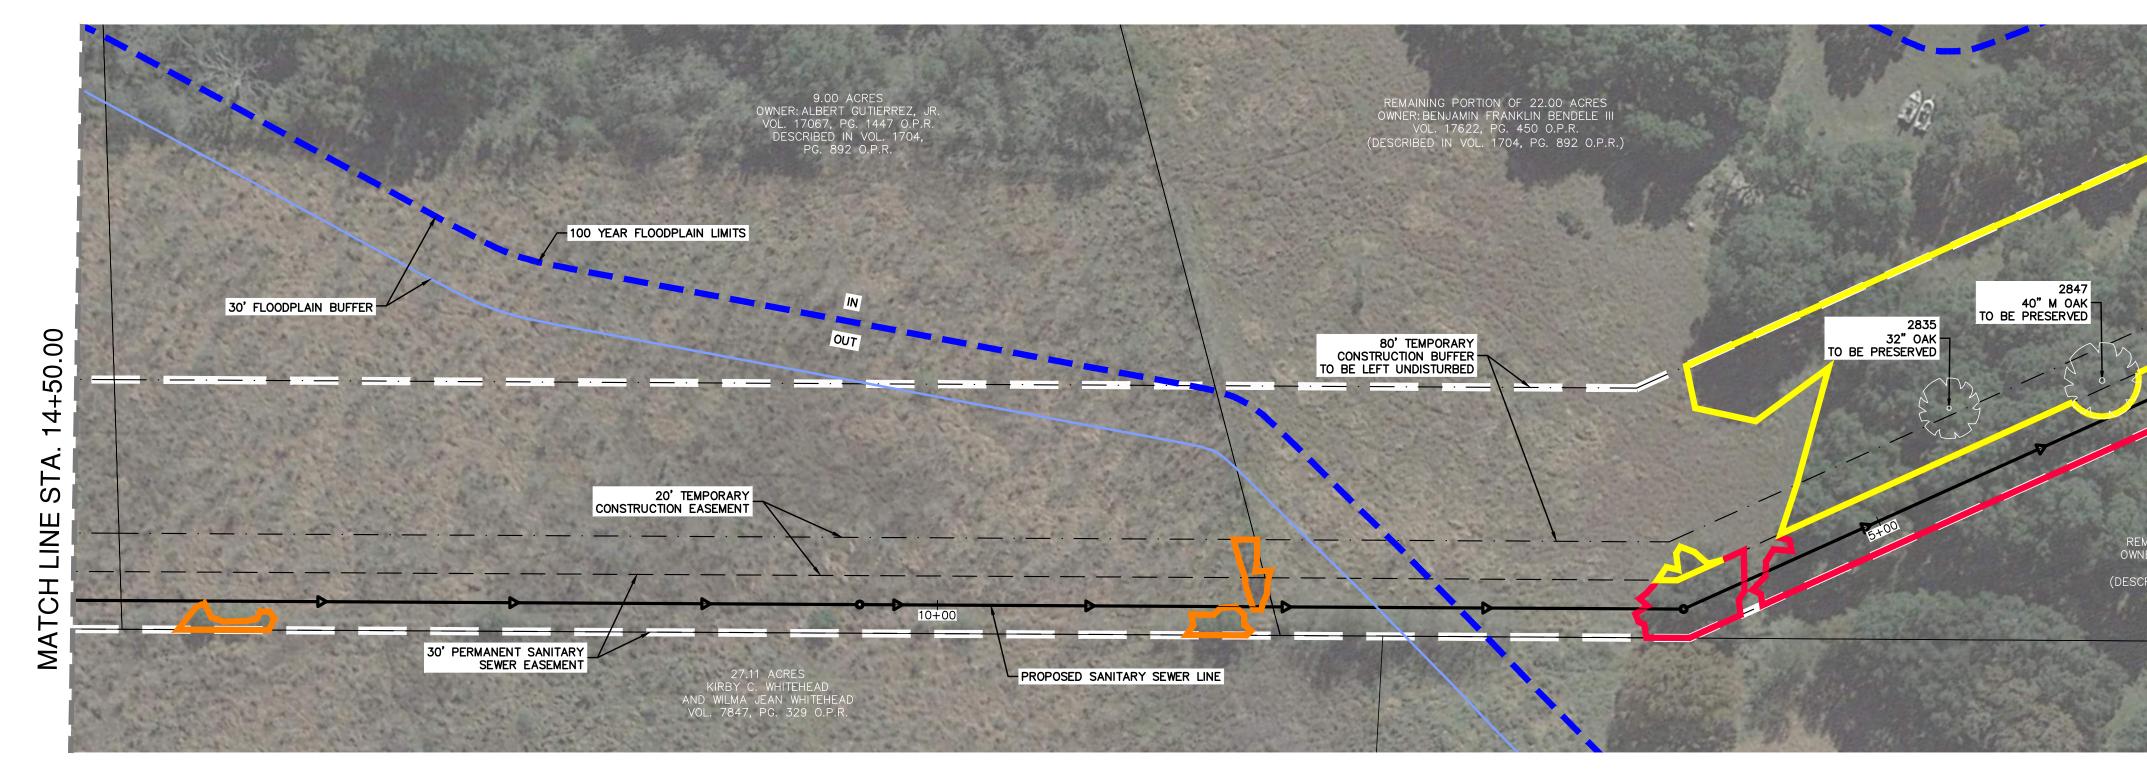

RESPONSE: The approved tree preservation plan is included with this addendum.

QUESTION 13: On plan sheet C4, the drawing labeled "Typical Tee Base Structure" shows the outlet for the neck of the tee base to be 48". The maximum neck size for a tee base structure is the size of the sewer main diameter. Therefore for this project, the maximum neck size for the tee base is 36".

## **QUESTION 4: Can you add an item for clearing or tree removal?**

*RESPONSE:* These items are considered part of the "Preparation of right-of-way" bid item. No separate item will be added for clearing or tree removal.