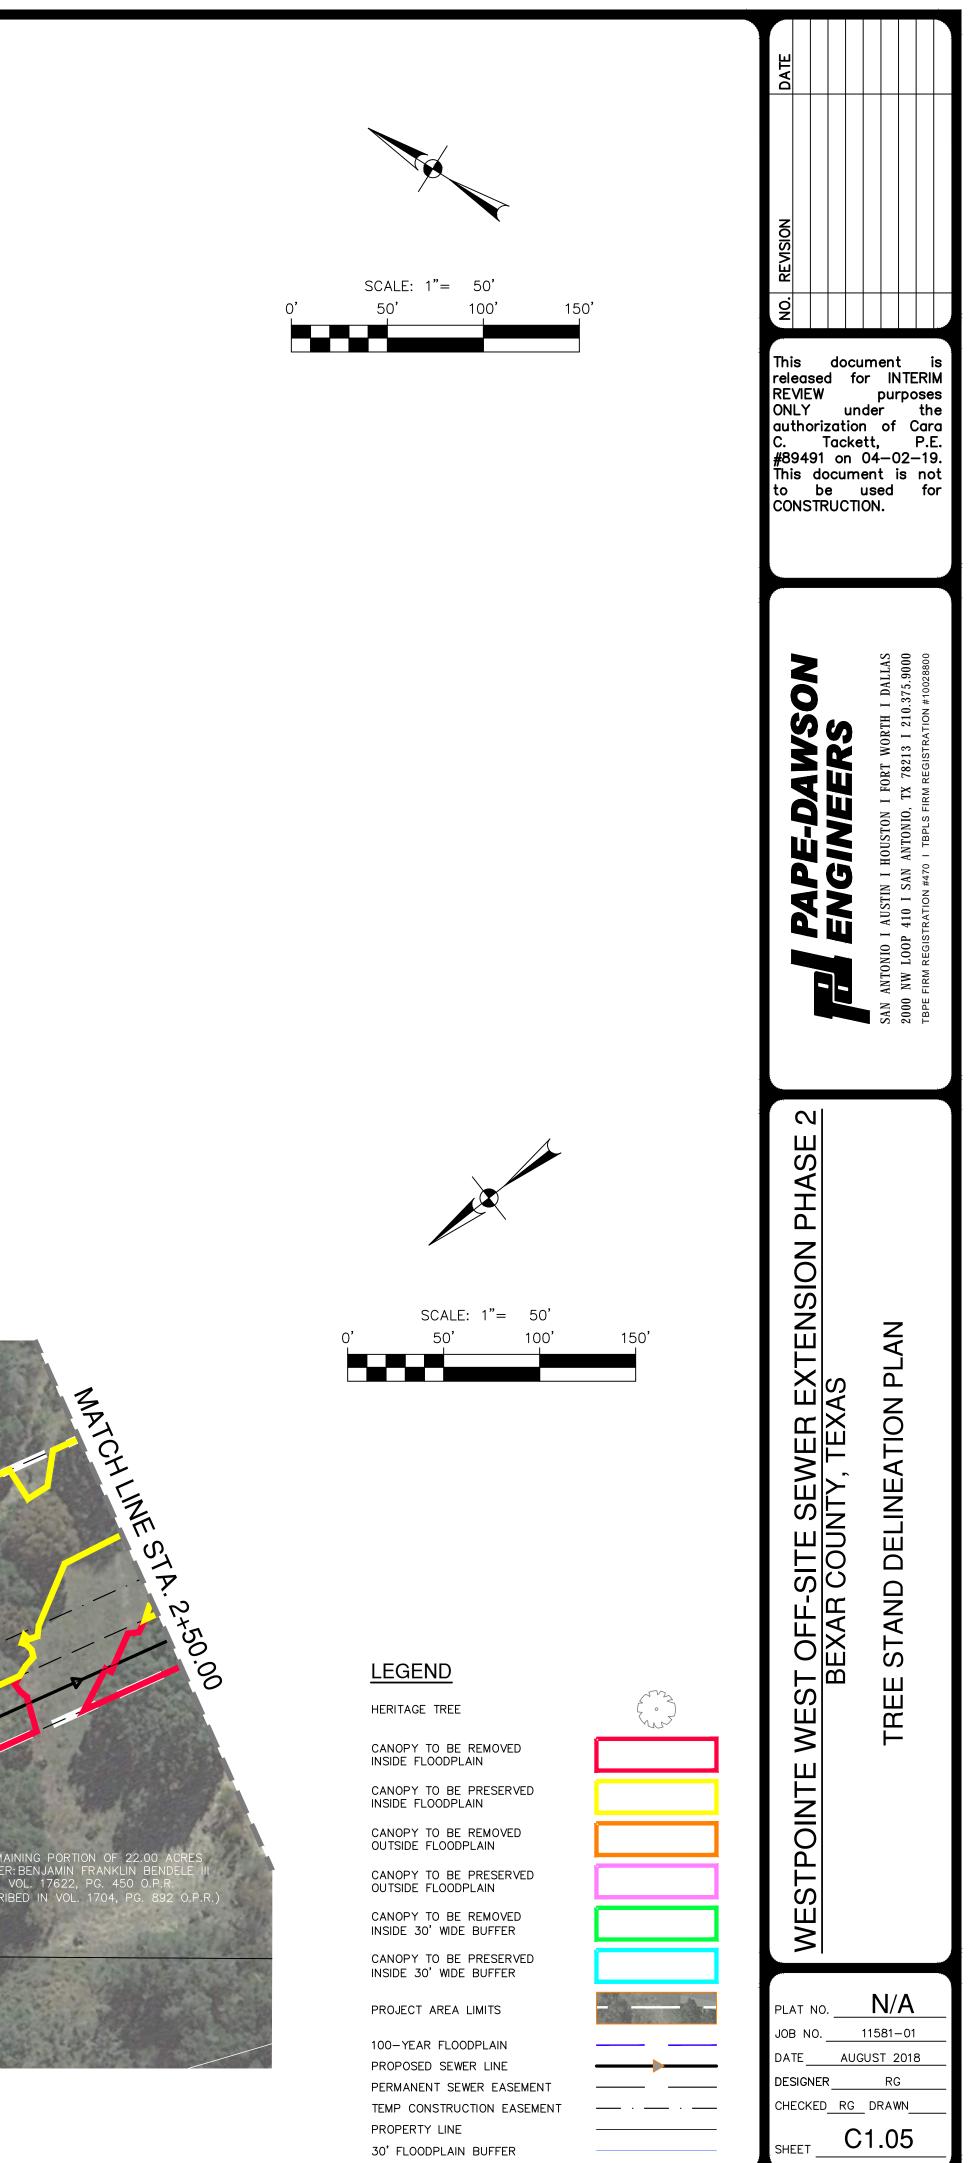

RESPONSE: The approved tree preservation plan is included with this addendum.

QUESTION 13: On plan sheet C4, the drawing labeled "Typical Tee Base Structure" shows the outlet for the neck of the tee base to be 48". The maximum neck size for a tee base structure is the size of the sewer main diameter. Therefore for this project, the maximum neck size for the tee base is 36".