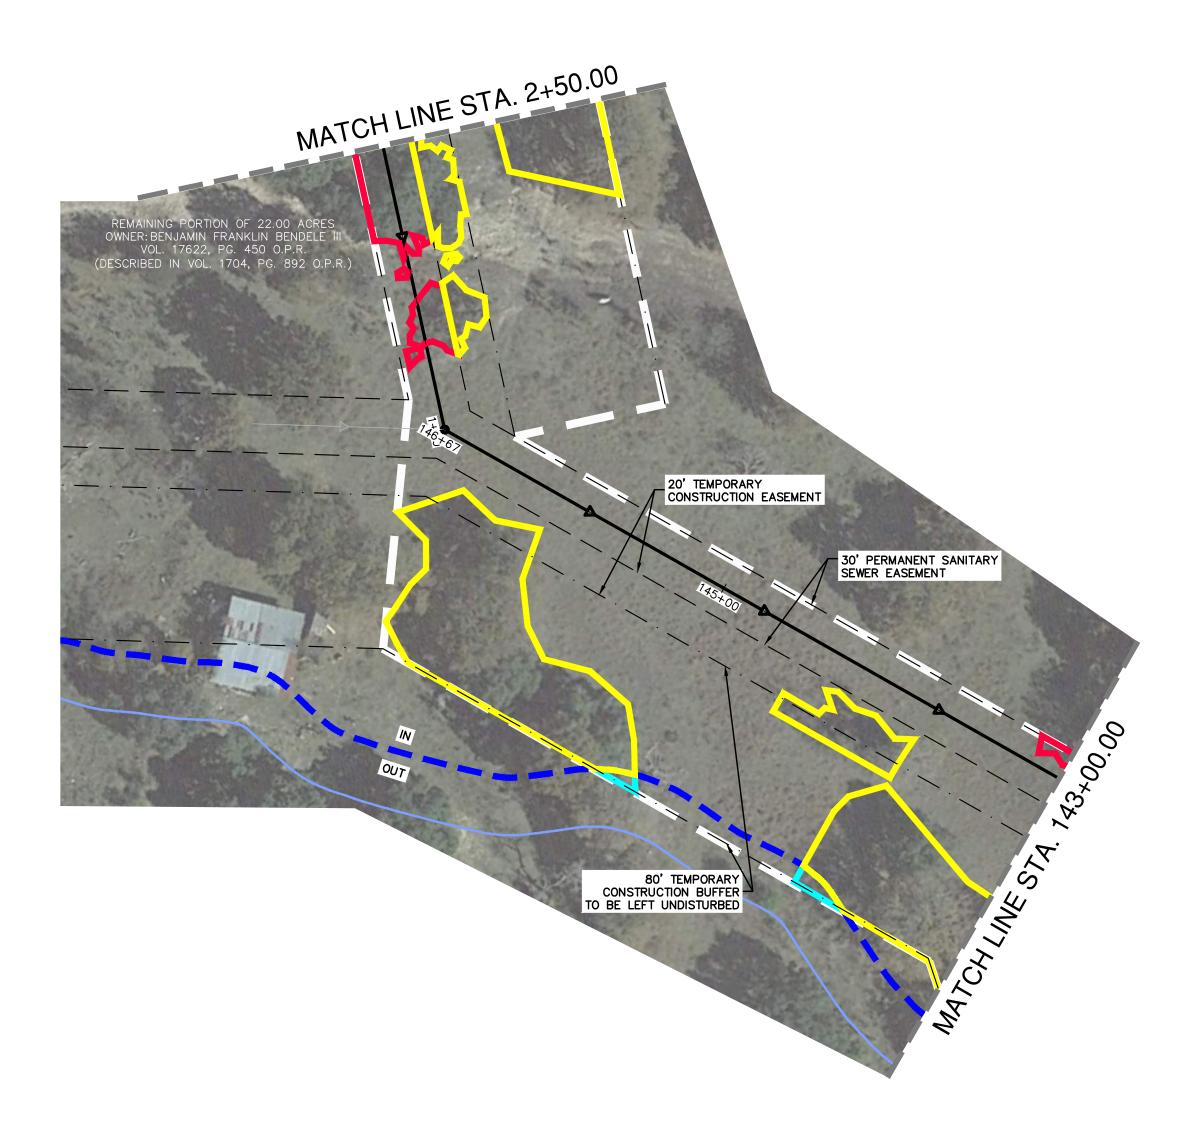

RESPONSE: The approved tree preservation plan is included with this addendum.

QUESTION 13: On plan sheet C4, the drawing labeled "Typical Tee Base Structure" shows the outlet for the neck of the tee base to be 48". The maximum neck size for a tee base structure is the size of the sewer main diameter. Therefore for this project, the maximum neck size for the tee base is 36".

## **QUESTION 4: Can you add an item for clearing or tree removal?**

*RESPONSE:* These items are considered part of the "Preparation of right-of-way" bid item. No separate item will be added for clearing or tree removal.