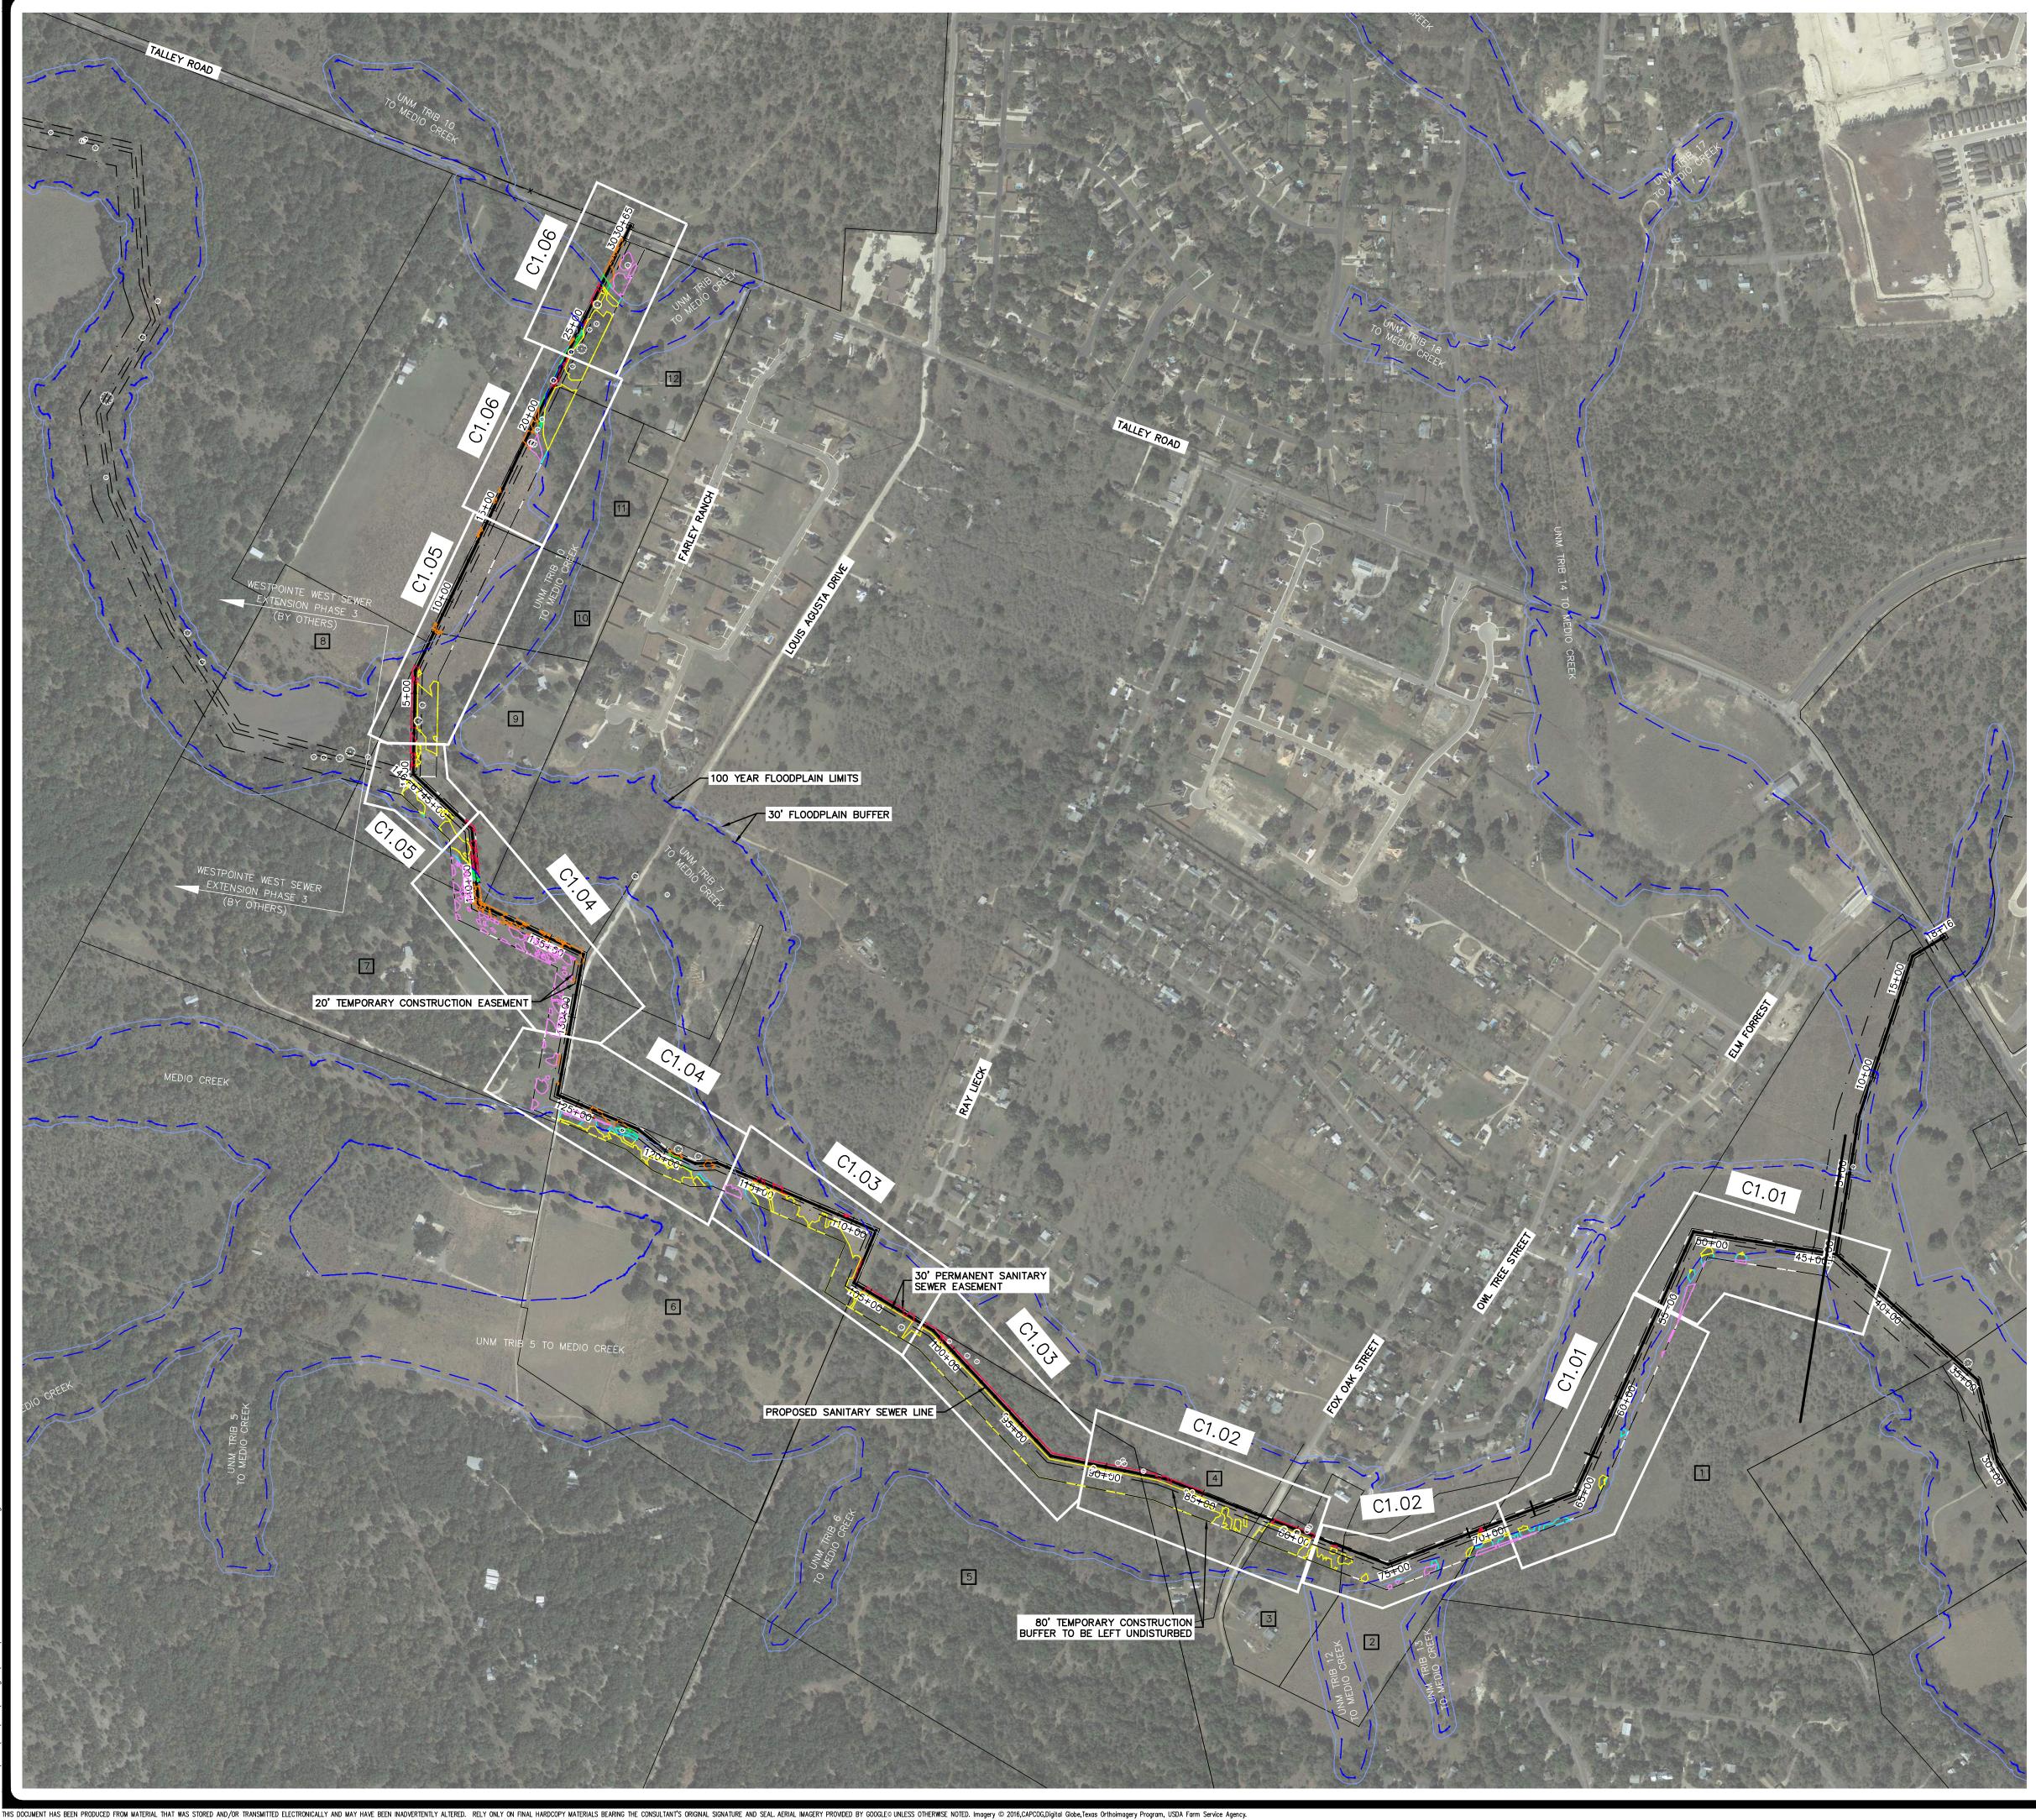

RESPONSE: Detail for standard manholes on Sheet C4.00 to be disregarded.

QUESTION 8: How are we supposed to access the jobsite, can you add construction entrances locations and a Bid Item per each?

RESPONSE: Contractor will be able to access the site from Talley Rd. One of the access points is at the north end of the sewer alignment and the second will be at the south end from the existing SAWS sewer easement established with Phase 1. The construction entrances are part of item 17 (TPDES SWPPP) on the bid item list. No separate bid item will be added.