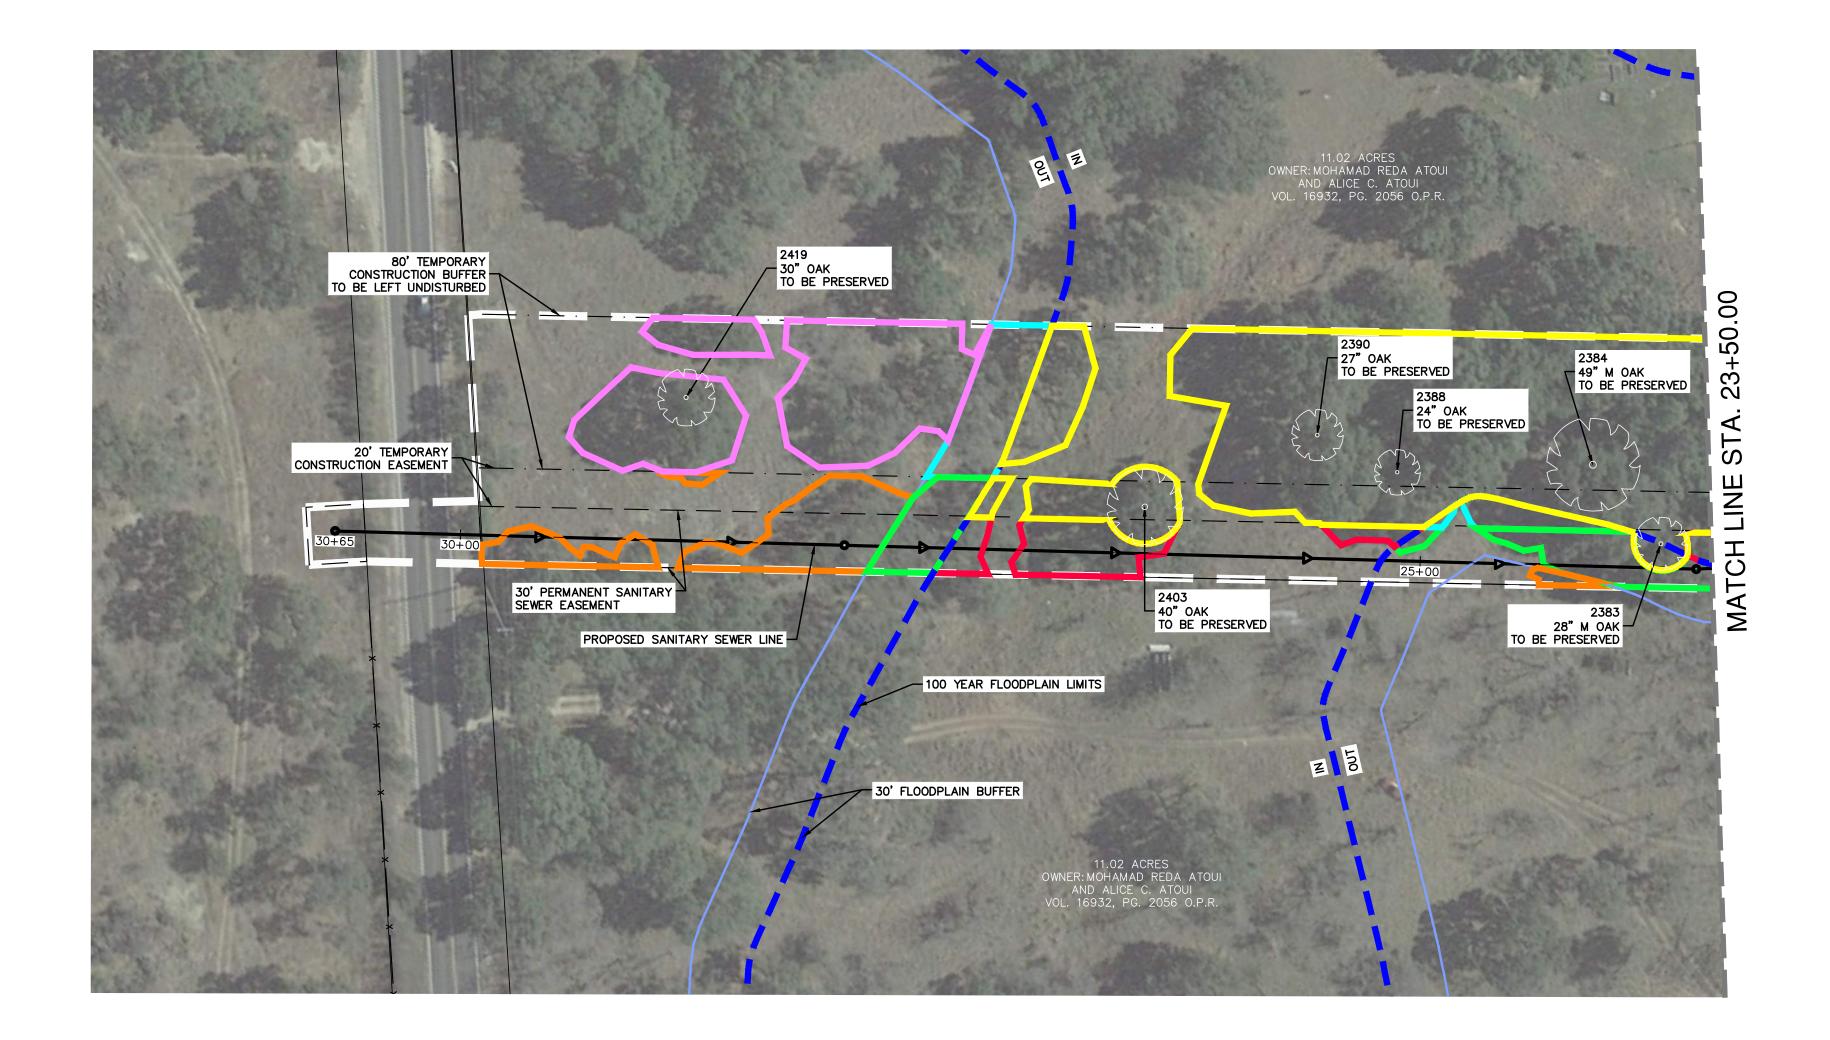

RESPONSE: The approved tree preservation plan is included with this addendum.

QUESTION 13: On plan sheet C4, the drawing labeled "Typical Tee Base Structure" shows the outlet for the neck of the tee base to be 48". The maximum neck size for a tee base structure is the size of the sewer main diameter. Therefore for this project, the maximum neck size for the tee base is 36".