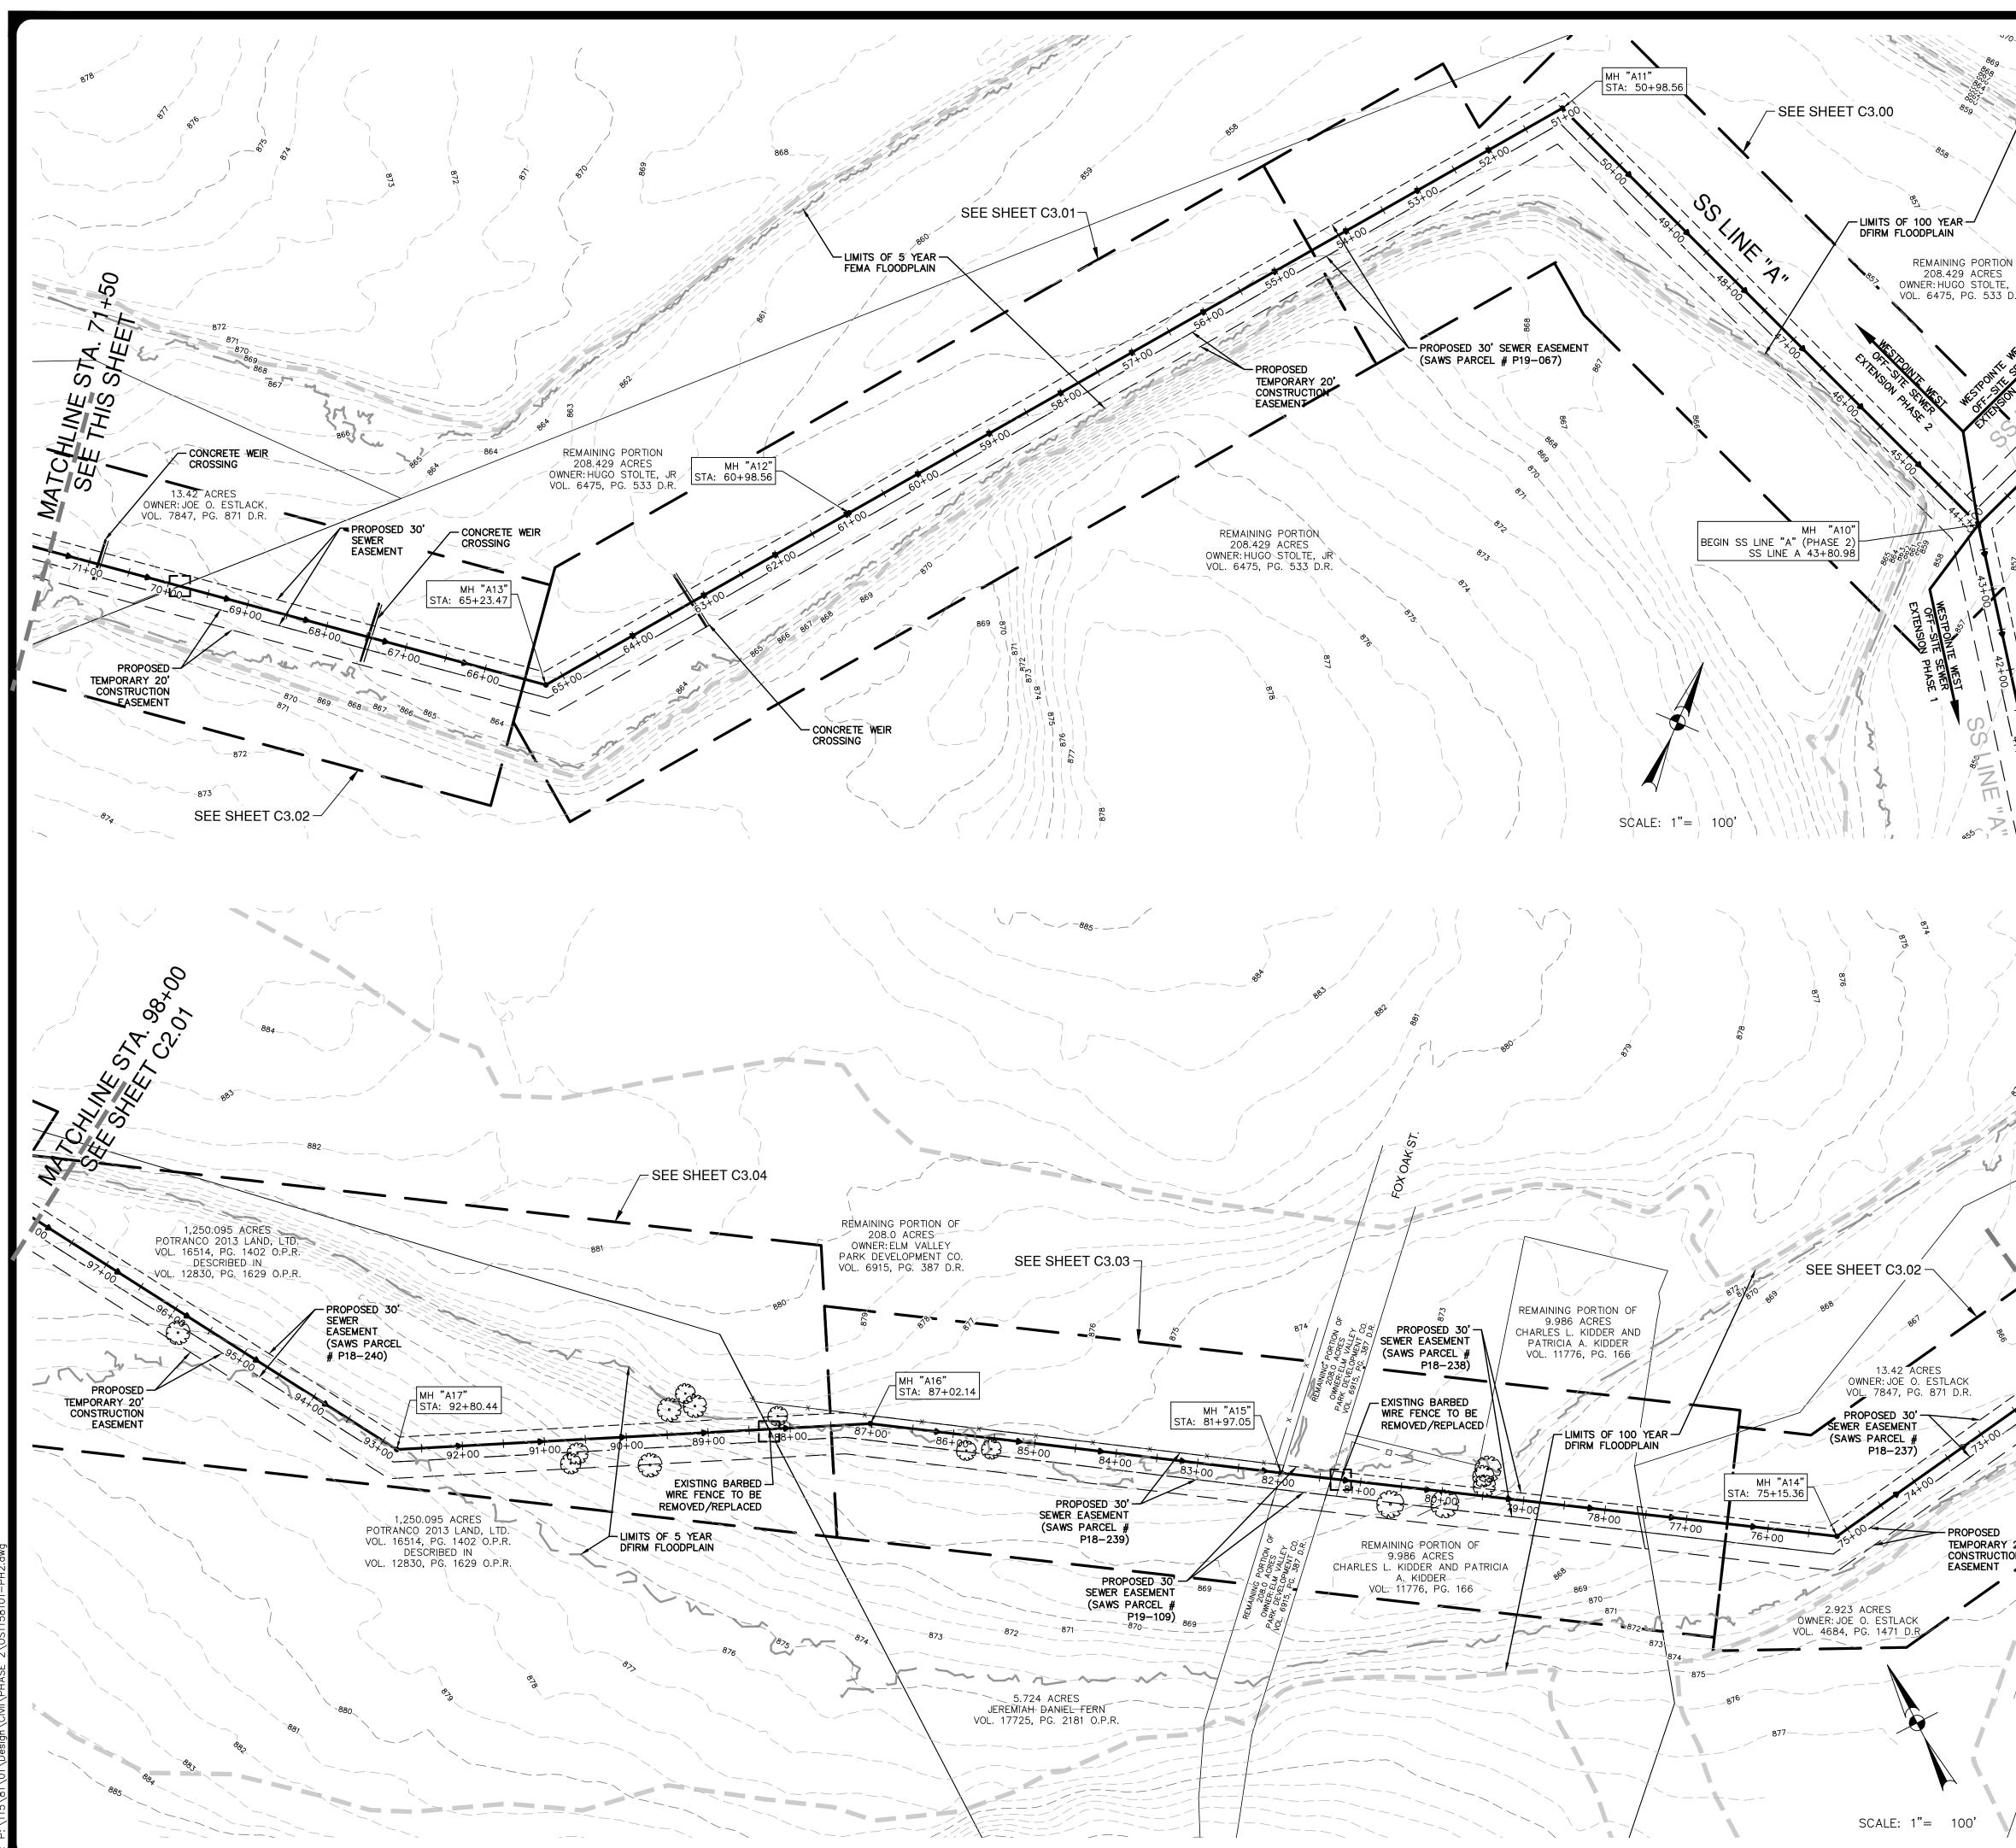

*RESPONSE: Yes, SAWS has decided to revise the bid opening date to Wednesday April 8, 2020 due to the COVID-19 situation.* 

QUESTION 11: Sheets C2.00 and C2.01 do not appear to have plotted correctly from the CAD file. Can you please reissue these two sheets?