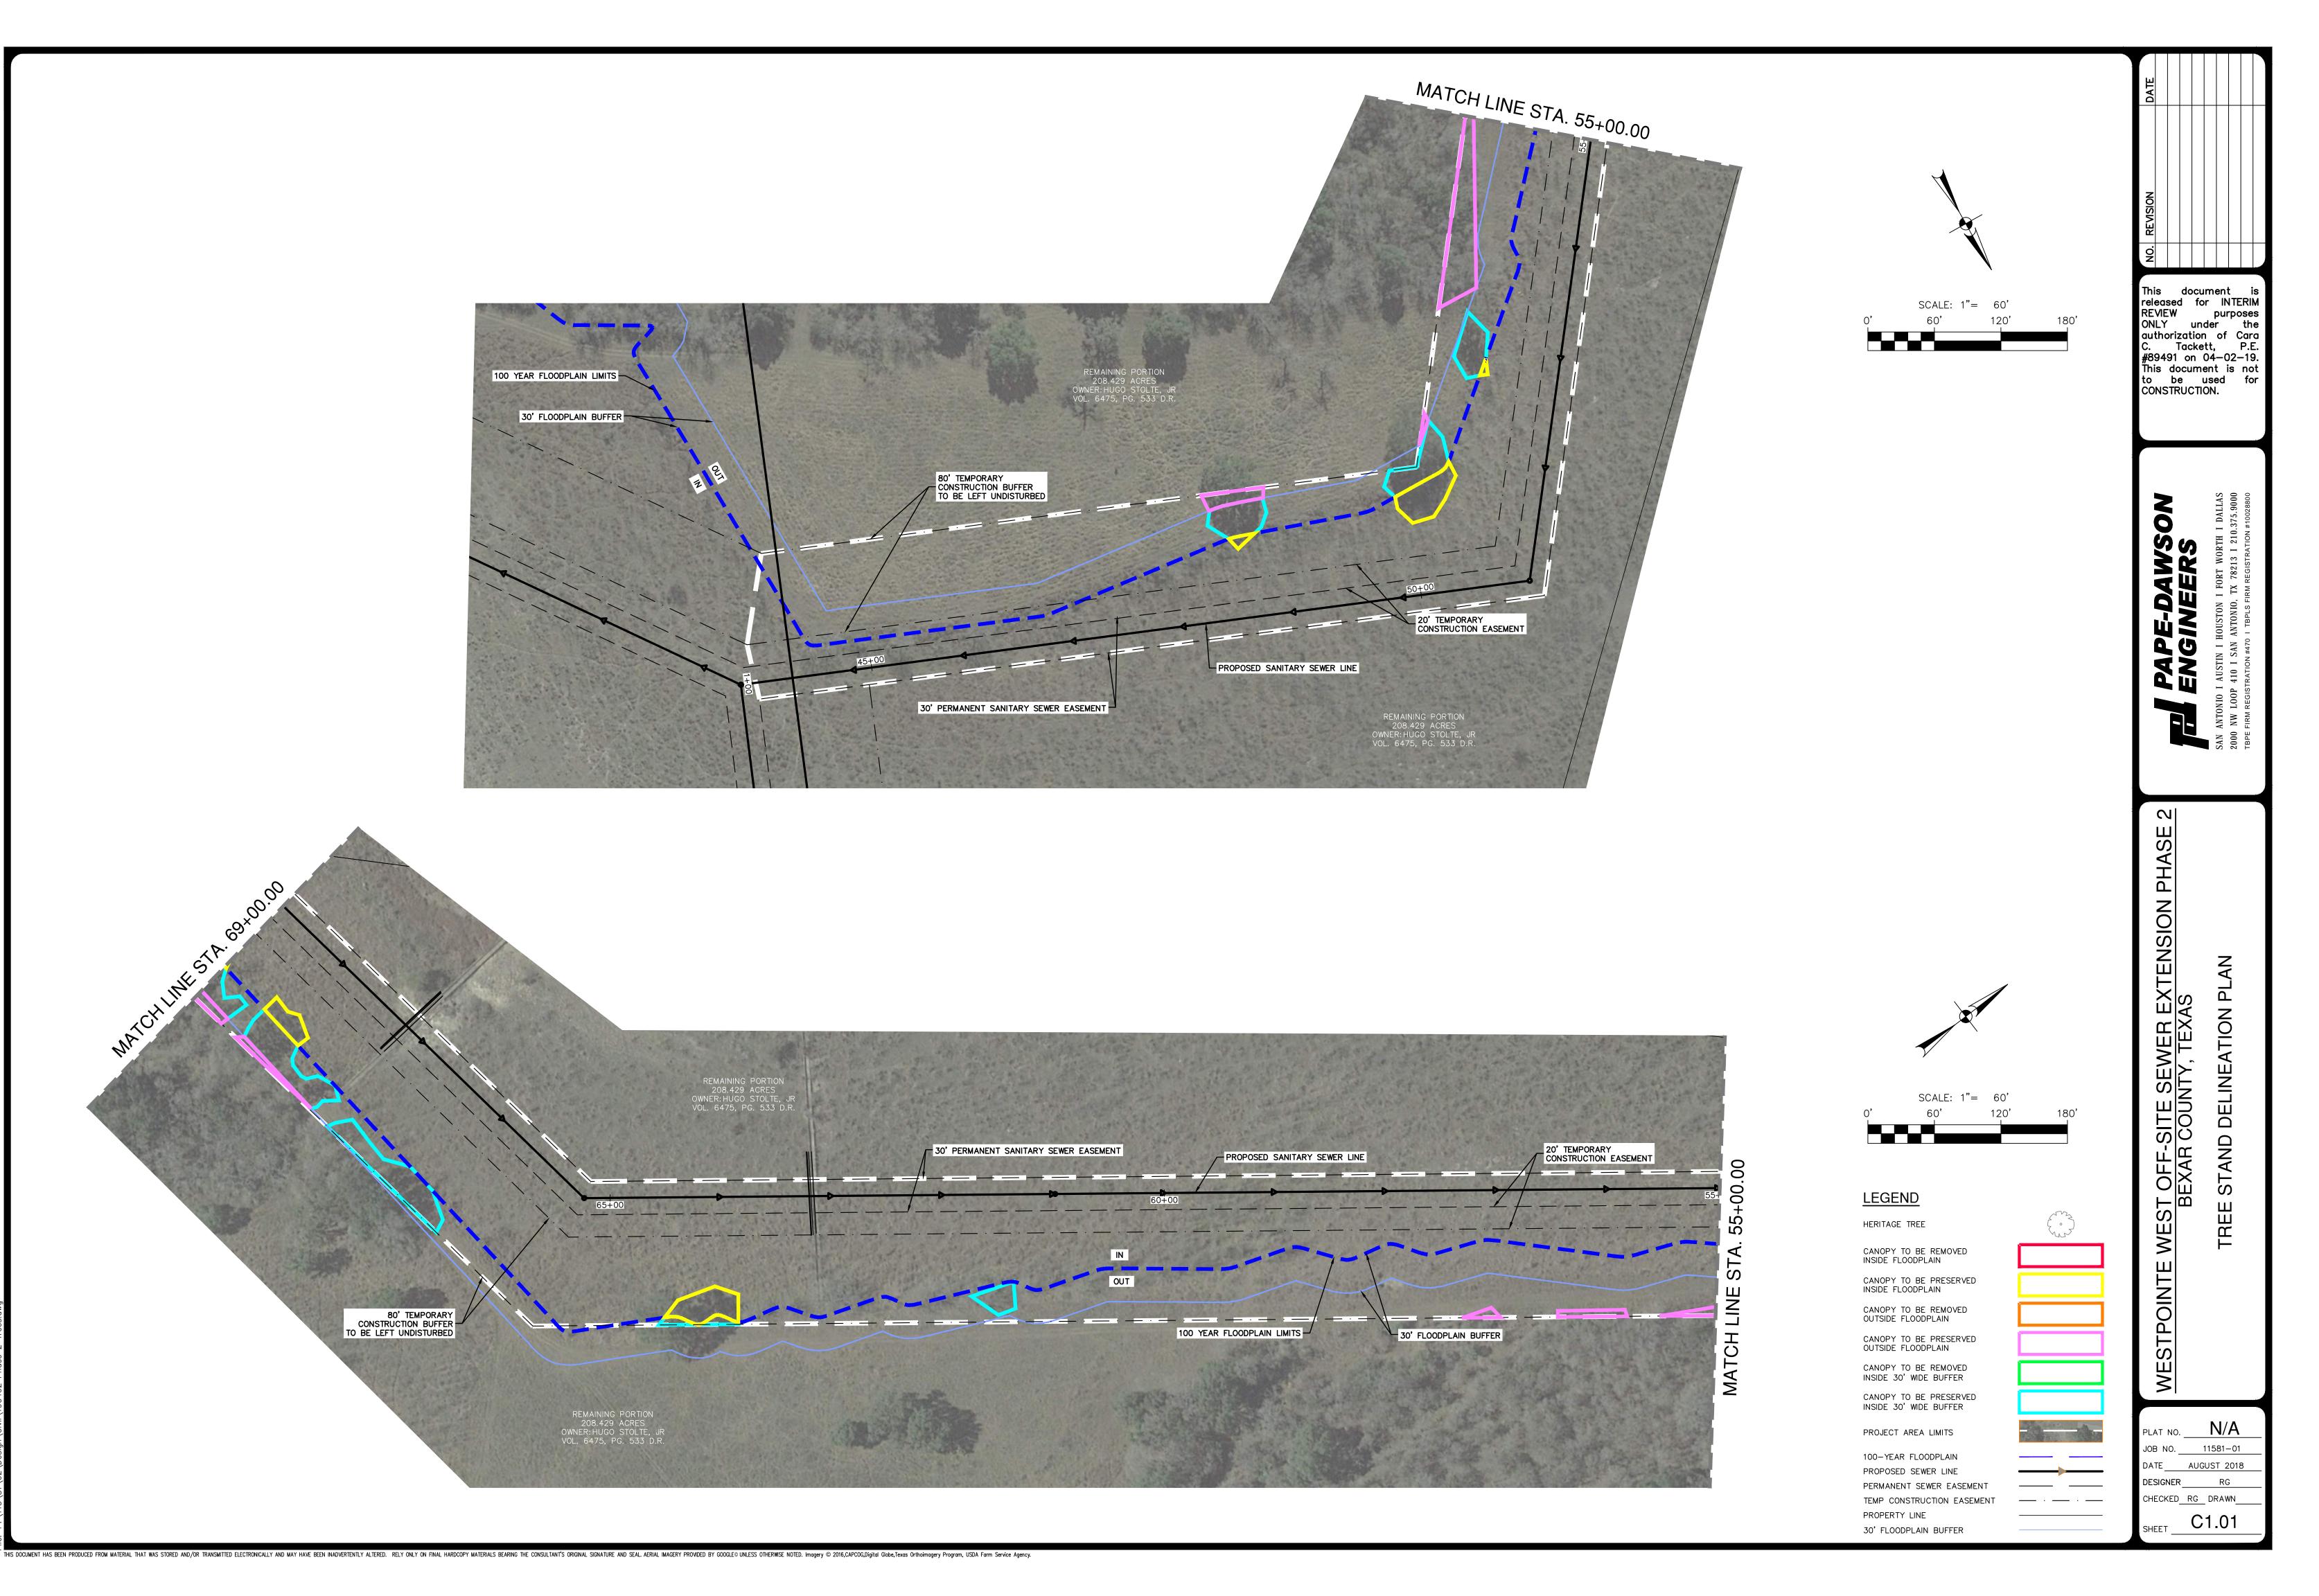

RESPONSE: The approved tree preservation plan is included with this addendum.

QUESTION 13: On plan sheet C4, the drawing labeled "Typical Tee Base Structure" shows the outlet for the neck of the tee base to be 48". The maximum neck size for a tee base structure is the size of the sewer main diameter. Therefore for this project, the maximum neck size for the tee base is 36".