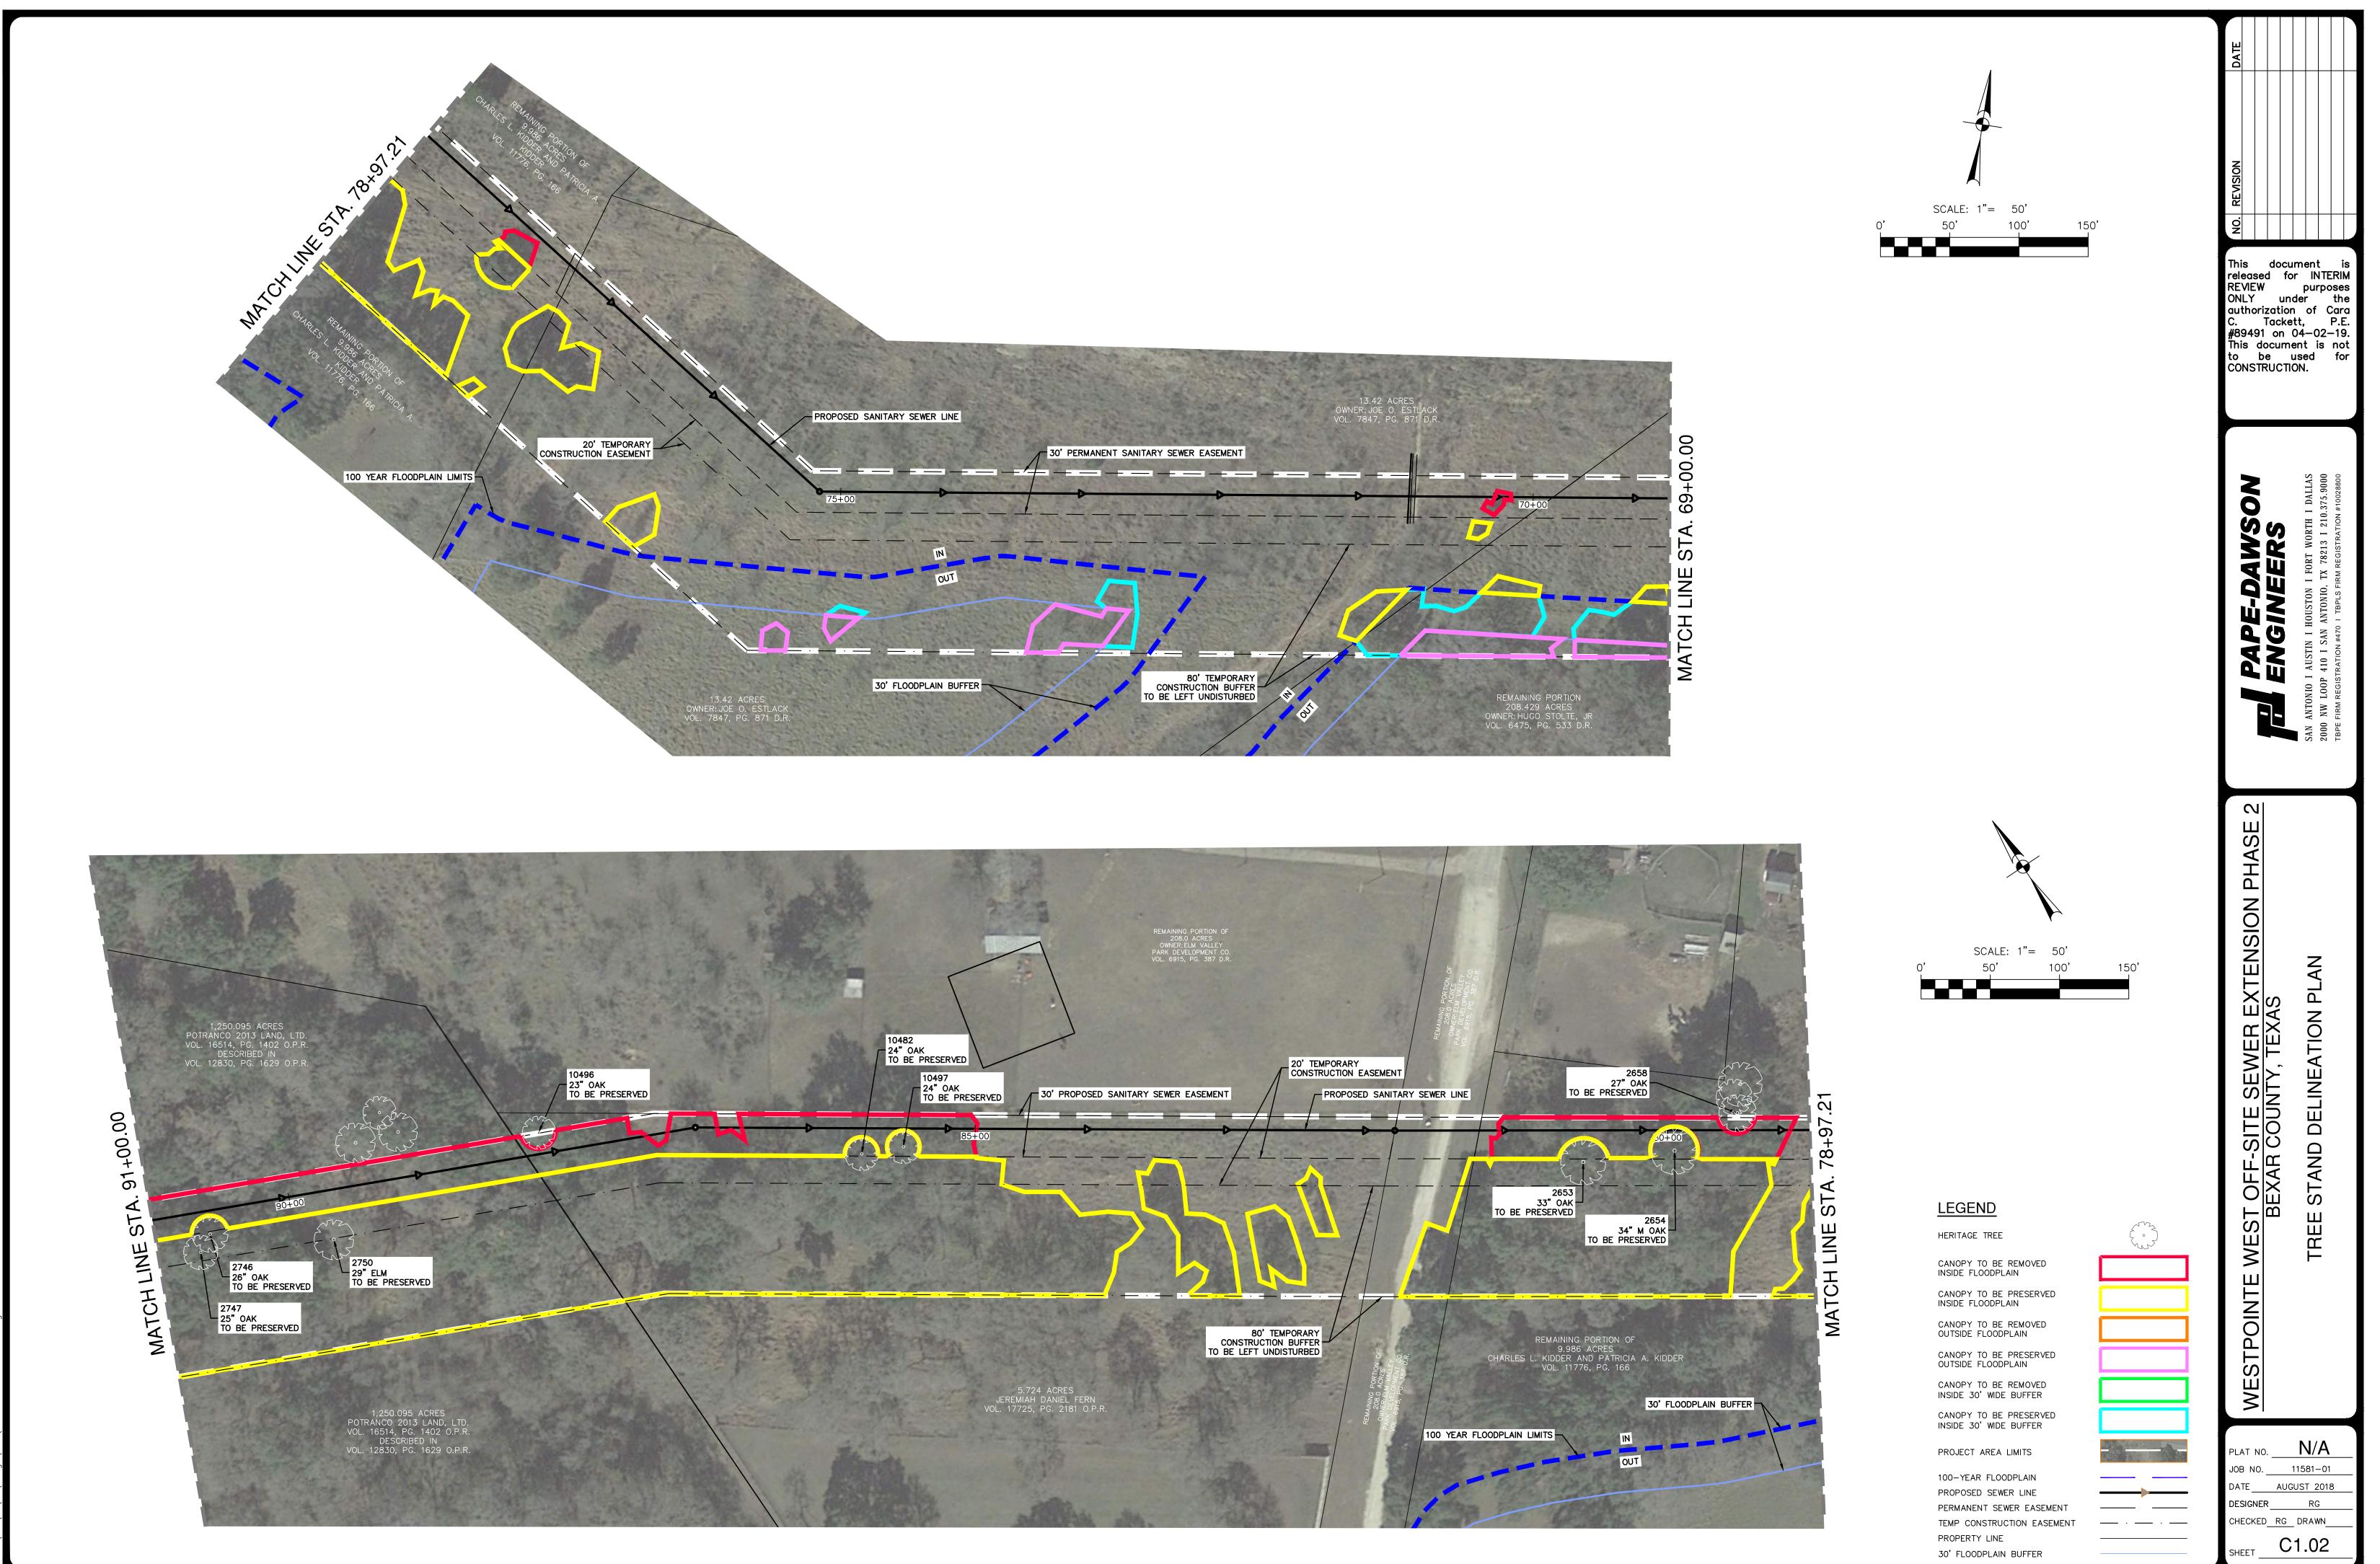

RESPONSE: The approved tree preservation plan is included with this addendum.

QUESTION 13: On plan sheet C4, the drawing labeled "Typical Tee Base Structure" shows the outlet for the neck of the tee base to be 48". The maximum neck size for a tee base structure is the size of the sewer main diameter. Therefore for this project, the maximum neck size for the tee base is 36".