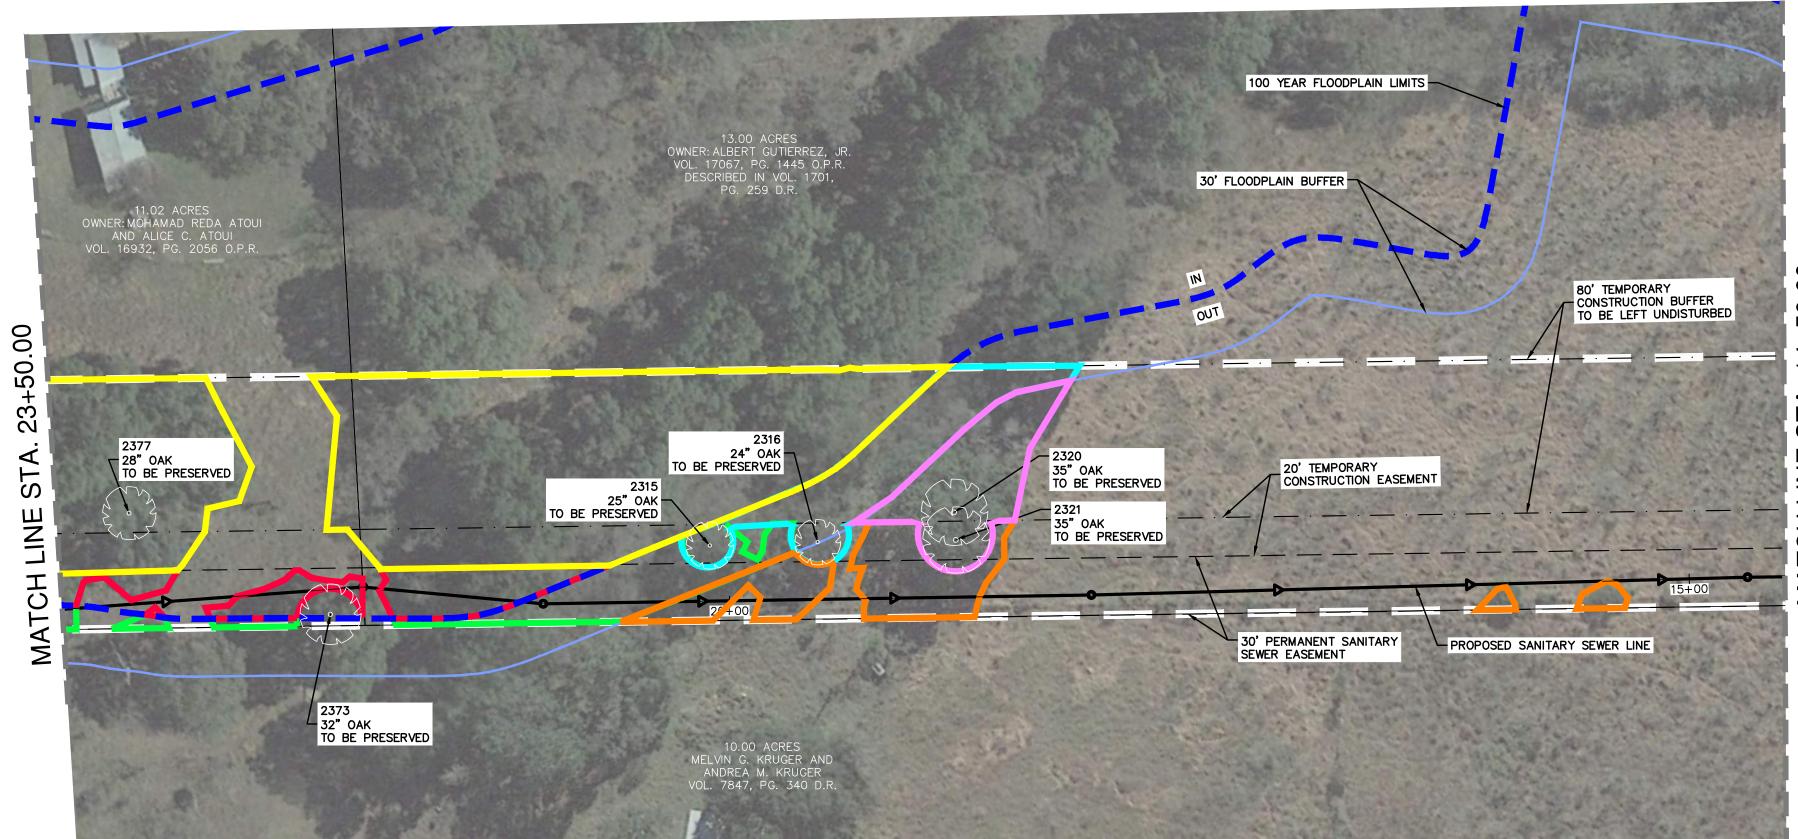

RESPONSE: The approved tree preservation plan is included with this addendum.

QUESTION 13: On plan sheet C4, the drawing labeled "Typical Tee Base Structure" shows the outlet for the neck of the tee base to be 48". The maximum neck size for a tee base structure is the size of the sewer main diameter. Therefore for this project, the maximum neck size for the tee base is 36".