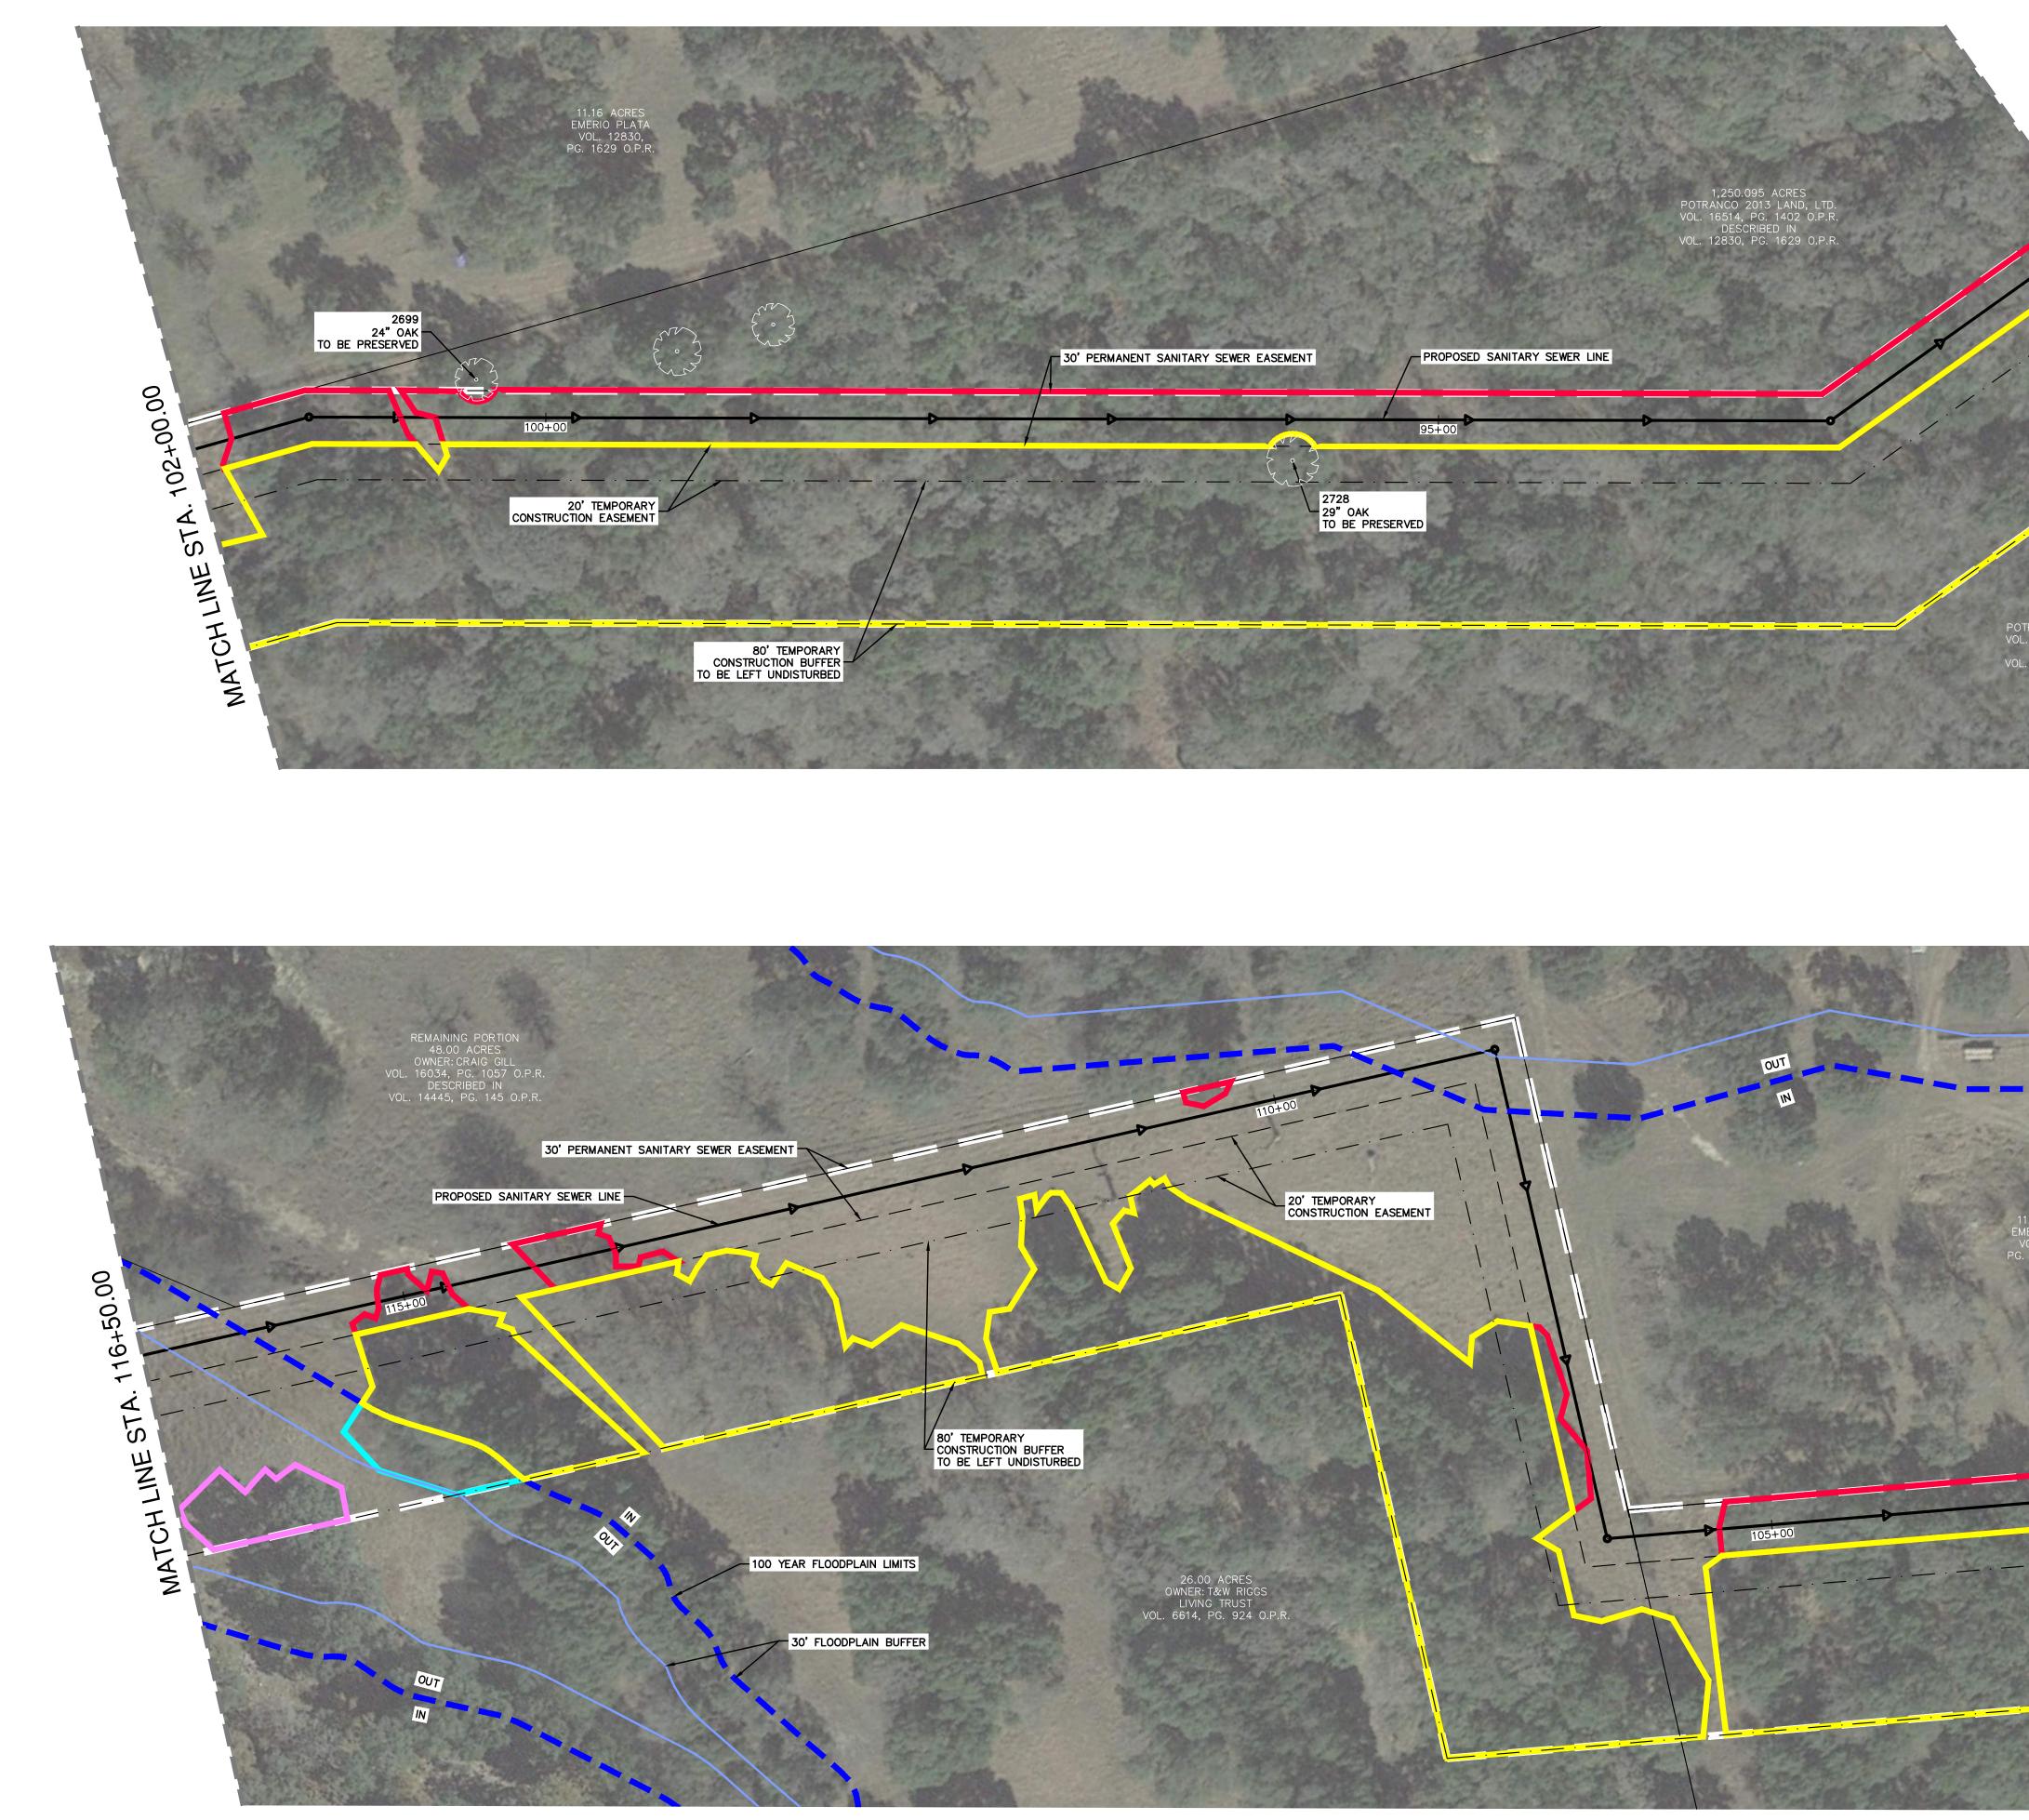

RESPONSE: The approved tree preservation plan is included with this addendum.

QUESTION 13: On plan sheet C4, the drawing labeled "Typical Tee Base Structure" shows the outlet for the neck of the tee base to be 48". The maximum neck size for a tee base structure is the size of the sewer main diameter. Therefore for this project, the maximum neck size for the tee base is 36".