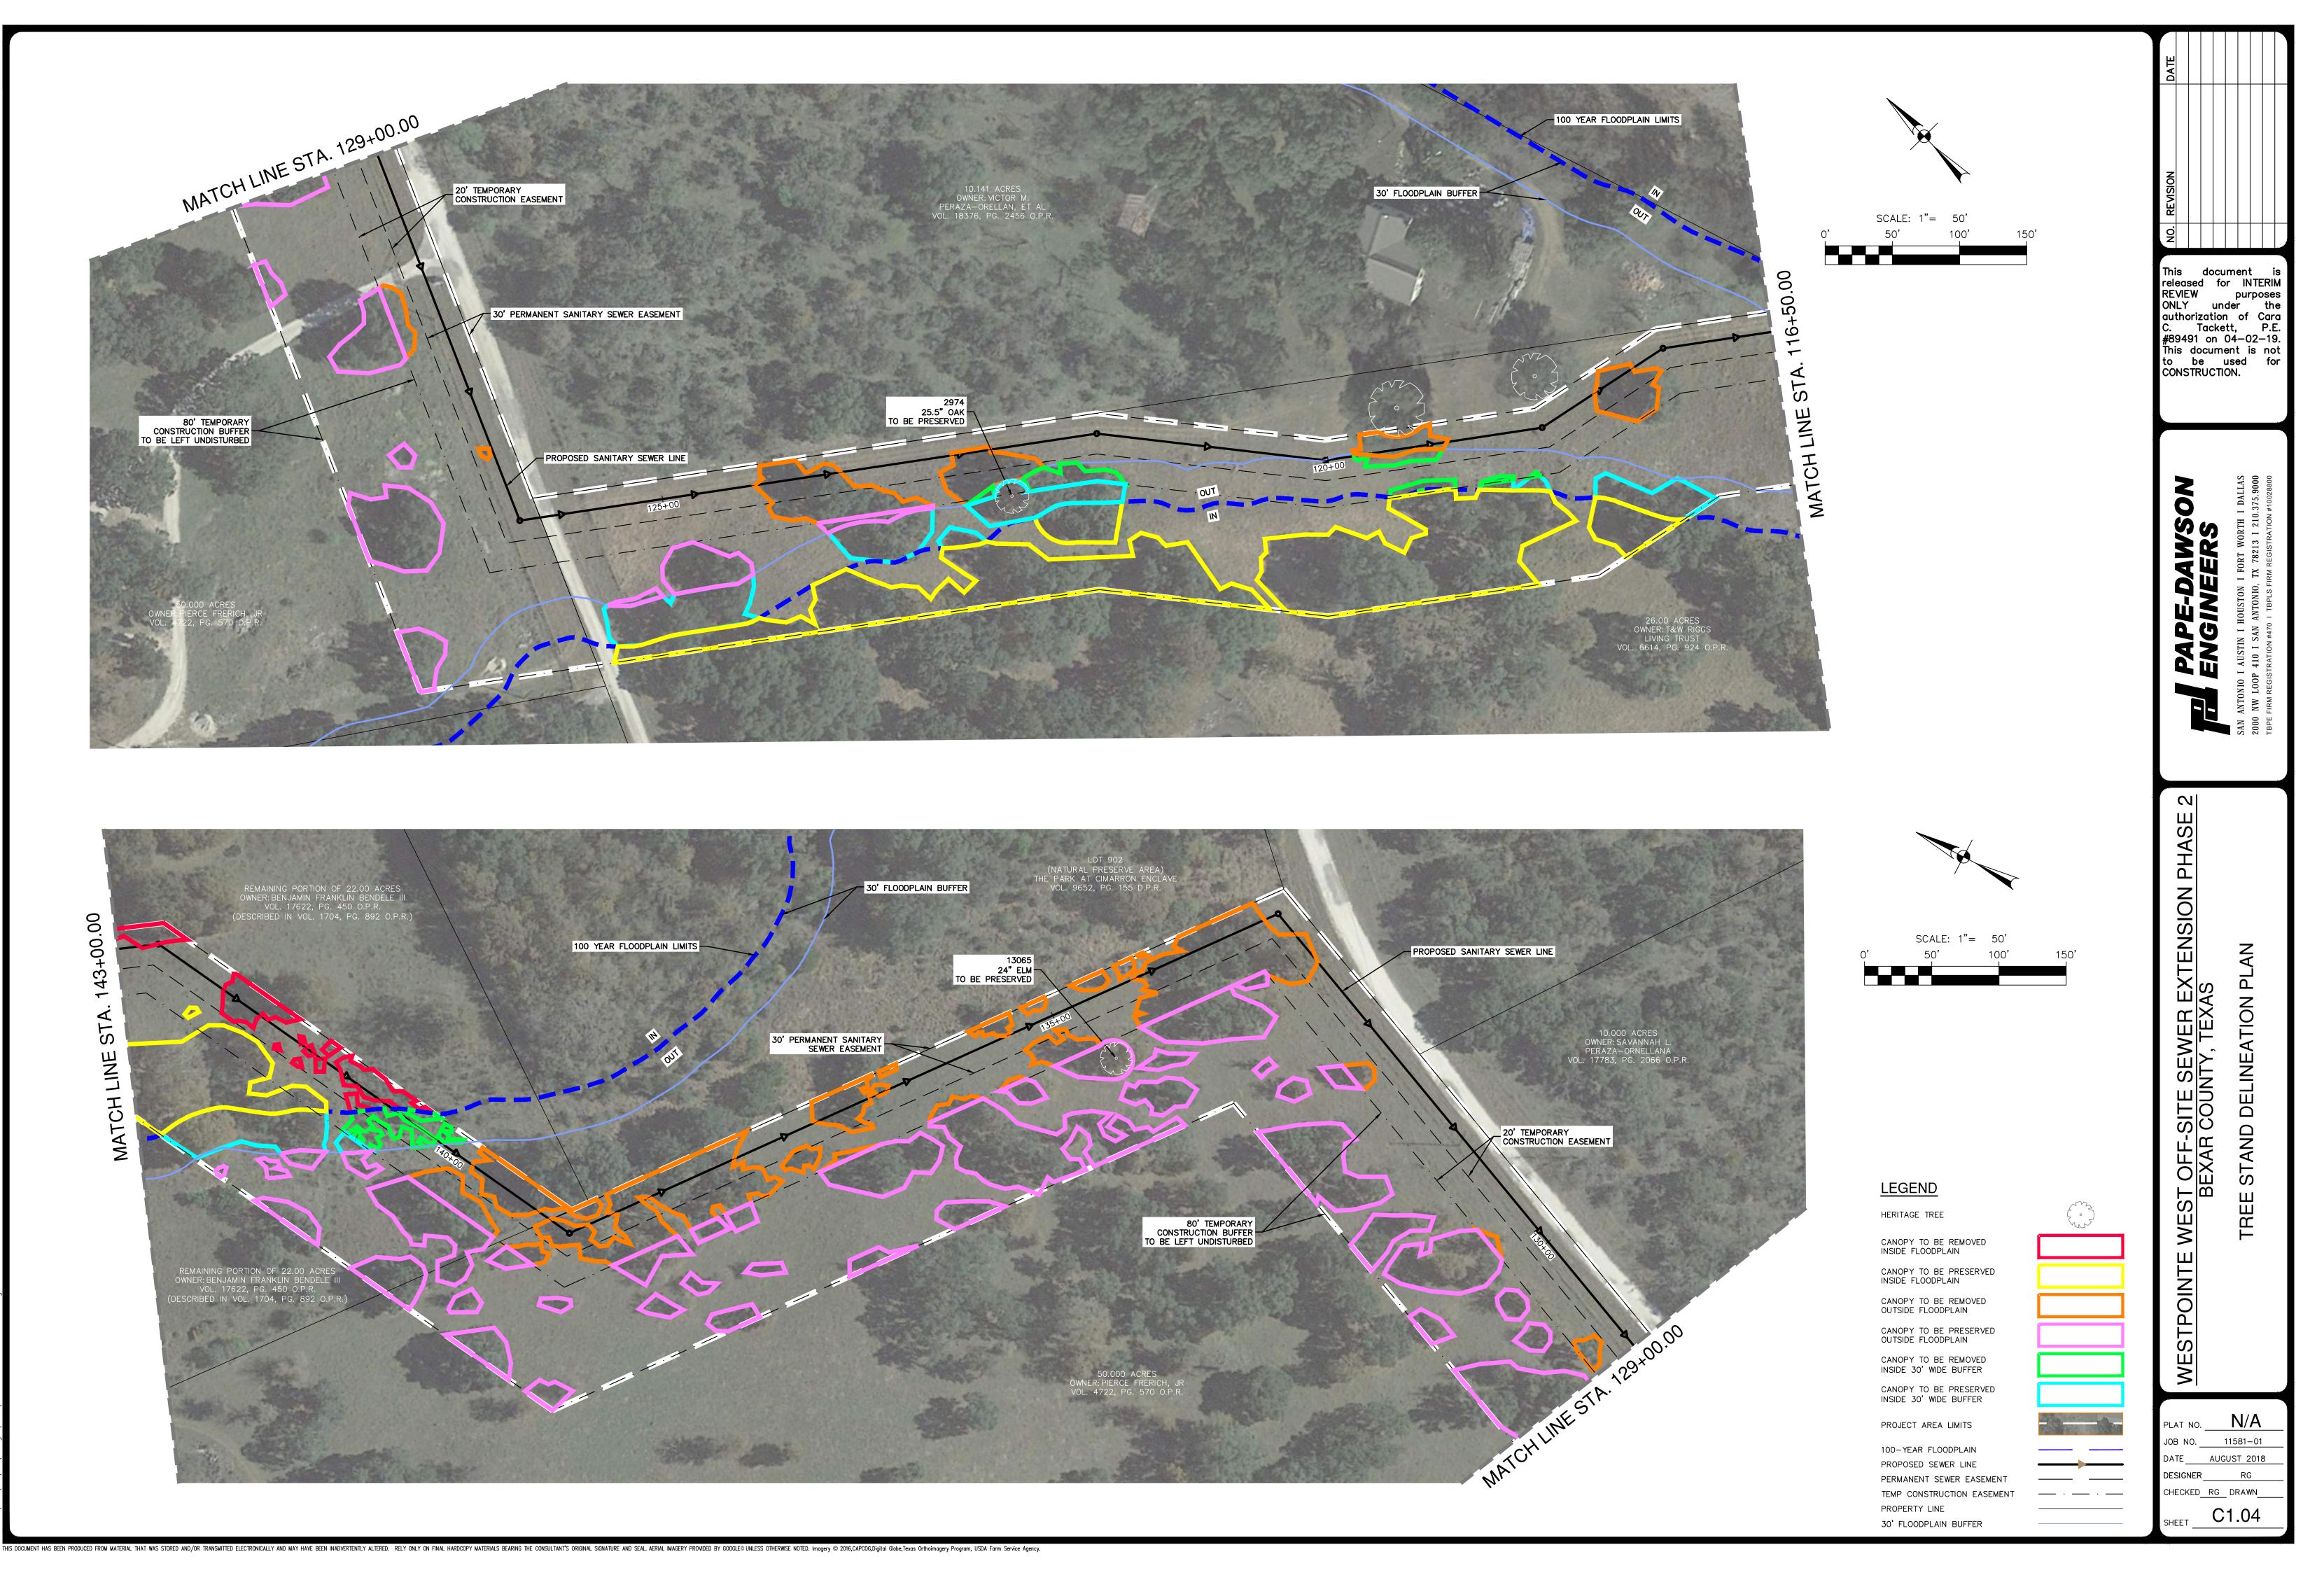

RESPONSE: The approved tree preservation plan is included with this addendum.

QUESTION 13: On plan sheet C4, the drawing labeled "Typical Tee Base Structure" shows the outlet for the neck of the tee base to be 48". The maximum neck size for a tee base structure is the size of the sewer main diameter. Therefore for this project, the maximum neck size for the tee base is 36".

## **QUESTION 4: Can you add an item for clearing or tree removal?**

*RESPONSE:* These items are considered part of the "Preparation of right-of-way" bid item. No separate item will be added for clearing or tree removal.